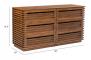

## **Montgomery | Linea Double Dresser**

\$2,100.00

## Description

The linear forms of our multi-functional Montgomery series are inspired by Nathan Yong's contemporary furniture designs. Offering stylish solutions for modern home or office storage, each piece features horizontal slat detailing and is constructed from solid wood and MDF with a walnut stain and veneer finish. Our Montgomery double dresser has six easy-opening drawers making for convenient bedroom furniture storage.