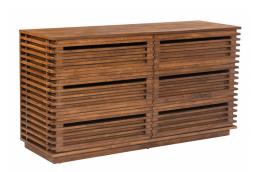

## **Montgomery | Linea Double Dresser**

\$2,100.00

## Description

The linear forms of our multi-functional Montgomery series are inspired by Nathan Yong's contemporary furniture designs. Offering stylish solutions for modern home or office storage, each piece features horizontal slat detailing and is constructed from solid wood and MDF with a walnut stain and veneer finish. Our Montgomery double dresser has six easy-opening drawers making for convenient bedroom furniture storage.