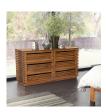

## **Montgomery | Linea Double Dresser**

\$2,100.00

## Description

The linear forms of our multi-functional Montgomery series are inspired by Nathan Yong's contemporary furniture designs. Offering stylish solutions for modern home or office storage, each piece features horizontal slat detailing and is constructed from solid wood and MDF with a walnut stain and veneer finish. Our Montgomery double dresser has six easy-opening drawers making for convenient bedroom furniture storage.