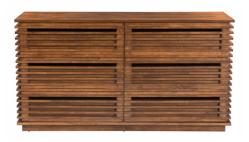

## Description

The linear forms of our multi-functional Montgomery series are inspired by Nathan Yong's contemporary furniture designs. Offering stylish solutions for modern home or office storage, each piece features horizontal slat detailing and is constructed from solid wood and MDF with a walnut stain and veneer finish. Our Montgomery double dresser has six easy-opening drawers making for convenient bedroom furniture storage.