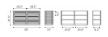

## **Additional Information**

| SKU            | \$125656            |
|----------------|---------------------|
| Dimensions     | W59" x H31.5 x L19" |
| Designer Brand | HONORMILL           |