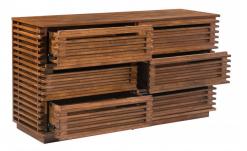

## Description

The linear forms of our multi-functional Montgomery series are inspired by Nathan Yong's contemporary furniture designs. Offering stylish solutions for modern home or office storage, each piece features horizontal slat detailing and is constructed from solid wood and MDF with a walnut stain and veneer finish. Our Montgomery double dresser has six easy-opening drawers making for convenient bedroom furniture storage.