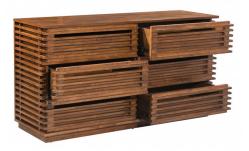

## Description

The linear forms of our multi-functional Montgomery series are inspired by Nathan Yong's contemporary furniture designs. Offering stylish solutions for modern home or office storage, each piece features horizontal slat detailing and is constructed from solid wood and MDF with a walnut stain and veneer finish. Our Montgomery double dresser has six easy-opening drawers making for convenient bedroom furniture storage.