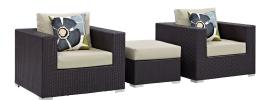

## **Convene 3 Piece Outdoor Patio Sofa Set**

\$1,834.00

## Description

Gather stages of sensitivity with the Convene Outdoor Sectional series. Made with a synthetic rattan weave and a powder-coated aluminum frame, Convene is a versatile outdoor furniture set that shifts and combines according to the spontaneous needs of the moment. Outfitted with all-weather fabric cushions, leave a positive impression on friends and family while enhancing your patio, backyard, or poolside repast in this series of palpable distinction. This installment of the series is an Outdoor Patio Sectional Sofa Set. Set Includes: One – Convene Outdoor Patio Fabric Ottoman Two – Convene Outdoor Patio Armchair

## **Additional Information**

| SKU        | SMODC13414                                                                                                                                                                                                                                                                                      |
|------------|-------------------------------------------------------------------------------------------------------------------------------------------------------------------------------------------------------------------------------------------------------------------------------------------------|
| Dimensions | Overall Product Dimensions: 33.5"L x 113"W x 25.5"H Overall Armchair Dimensions: 35"L x 37.5"W x 25.5 - 33"H Seat Dimensions: 22.5"L x 25"W x 17.5"H Armrest Dimensions: 6"W x 25.5"H Cushion Thickness: 5"H Overall Ottoman Dimensions: 25"L x 25"W x 12 - 17.5"H Base Dimensions: 25"L x 25"W |