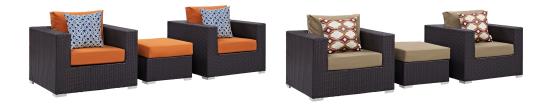

## **Convene 3 Piece Outdoor Patio Sofa Set**

\$1,834.00

## Description

Gather stages of sensitivity with the Convene Outdoor Sectional series. Made with a synthetic rattan weave and a powder-coated aluminum frame, Convene is a versatile outdoor furniture set that shifts and combines according to the spontaneous needs of the moment. Outfitted with all-weather fabric cushions, leave a positive impression on friends and family while enhancing your patio, backyard, or poolside repast in this series of palpable distinction. This installment of the series is an Outdoor Patio Sectional Sofa Set. Set Includes: One – Convene Outdoor Patio Fabric Ottoman Two – Convene Outdoor Patio Armchair

## **Additional Information**

| SKU        | SMODC13414                                                                                                                                                                                                                                                                                      |
|------------|-------------------------------------------------------------------------------------------------------------------------------------------------------------------------------------------------------------------------------------------------------------------------------------------------|
| Dimensions | Overall Product Dimensions: 33.5"L x 113"W x 25.5"H Overall Armchair Dimensions: 35"L x 37.5"W x 25.5 - 33"H Seat Dimensions: 22.5"L x 25"W x 17.5"H Armrest Dimensions: 6"W x 25.5"H Cushion Thickness: 5"H Overall Ottoman Dimensions: 25"L x 25"W x 12 - 17.5"H Base Dimensions: 25"L x 25"W |