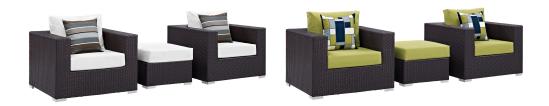

## **Convene 3 Piece Outdoor Patio Sofa Set**

\$1,834.00

## Description

Gather stages of sensitivity with the Convene Outdoor Sectional series. Made with a synthetic rattan weave and a powder-coated aluminum frame, Convene is a versatile outdoor furniture set that shifts and combines according to the spontaneous needs of the moment. Outfitted with all-weather fabric cushions, leave a positive impression on friends and family while enhancing your patio, backyard, or poolside repast in this series of palpable distinction. This installment of the series is an Outdoor Patio Sectional Sofa Set. Set Includes: One – Convene Outdoor Patio Fabric Ottoman Two – Convene Outdoor Patio Armchair

## **Additional Information**

| SKU        | SMODC13414                                                                                                                                                                                                                                                                                      |
|------------|-------------------------------------------------------------------------------------------------------------------------------------------------------------------------------------------------------------------------------------------------------------------------------------------------|
| Dimensions | Overall Product Dimensions: 33.5"L x 113"W x 25.5"H Overall Armchair Dimensions: 35"L x 37.5"W x 25.5 - 33"H Seat Dimensions: 22.5"L x 25"W x 17.5"H Armrest Dimensions: 6"W x 25.5"H Cushion Thickness: 5"H Overall Ottoman Dimensions: 25"L x 25"W x 12 - 17.5"H Base Dimensions: 25"L x 25"W |