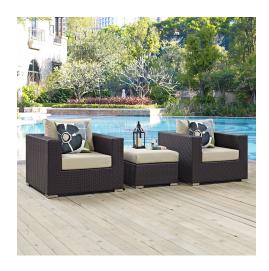

## **Convene 3 Piece Outdoor Patio Sofa Set**

\$1,834.00

## Description

Gather stages of sensitivity with the Convene Outdoor Sectional series. Made with a synthetic rattan weave and a powder-coated aluminum frame, Convene is a versatile outdoor furniture set that shifts and combines according to the spontaneous needs of the moment. Outfitted with all-weather fabric cushions, leave a positive impression on friends and family while enhancing your patio, backyard, or poolside repast in this series of palpable distinction. This installment of the series is an Outdoor Patio Sectional Sofa Set. Set Includes: One – Convene Outdoor Patio Fabric Ottoman Two – Convene Outdoor Patio Armchair

## **Additional Information**

| SKU        | SMODC13414                                                                                                                                                                                                                                                                                      |
|------------|-------------------------------------------------------------------------------------------------------------------------------------------------------------------------------------------------------------------------------------------------------------------------------------------------|
| Dimensions | Overall Product Dimensions: 33.5"L x 113"W x 25.5"H Overall Armchair Dimensions: 35"L x 37.5"W x 25.5 - 33"H Seat Dimensions: 22.5"L x 25"W x 17.5"H Armrest Dimensions: 6"W x 25.5"H Cushion Thickness: 5"H Overall Ottoman Dimensions: 25"L x 25"W x 12 - 17.5"H Base Dimensions: 25"L x 25"W |