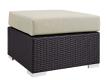

## Description

Gather stages of sensitivity with the Convene Outdoor Sectional series. Made with a synthetic rattan weave and a powder-coated aluminum frame, Convene is a versatile outdoor furniture set that shifts and combines according to the spontaneous needs of the moment. Outfitted with all-weather fabric cushions, leave a positive impression on friends and family while enhancing your patio, backyard, or poolside repast in this series of palpable distinction. This installment of the series is an Outdoor Patio Sectional Sofa Set. Set Includes: One – Convene Outdoor Patio Fabric Ottoman Two – Convene Outdoor Patio Armchair

## **Additional Information**

| SKU        | SMODC13414                                                                                                                                                                                                                                                                                      |
|------------|-------------------------------------------------------------------------------------------------------------------------------------------------------------------------------------------------------------------------------------------------------------------------------------------------|
| Dimensions | Overall Product Dimensions: 33.5"L x 113"W x 25.5"H Overall Armchair Dimensions: 35"L x 37.5"W x 25.5 - 33"H Seat Dimensions: 22.5"L x 25"W x 17.5"H Armrest Dimensions: 6"W x 25.5"H Cushion Thickness: 5"H Overall Ottoman Dimensions: 25"L x 25"W x 12 - 17.5"H Base Dimensions: 25"L x 25"W |