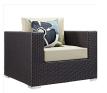

## **Convene 3 Piece Outdoor Patio Sofa Set**

\$1,834.00

## Description

Gather stages of sensitivity with the Convene Outdoor Sectional series. Made with a synthetic rattan weave and a powder-coated aluminum frame, Convene is a versatile outdoor furniture set that shifts and combines according to the spontaneous needs of the moment. Outfitted with all-weather fabric cushions, leave a positive impression on friends and family while enhancing your patio, backyard, or poolside repast in this series of palpable distinction. This installment of the series is an Outdoor Patio Sectional Sofa Set. Set Includes: One – Convene Outdoor Patio Fabric Ottoman Two – Convene Outdoor Patio Armchair