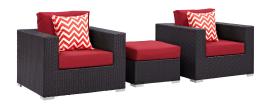

## **Convene 3 Piece Outdoor Patio Sofa Set**

\$1,834.00

## Description

Gather stages of sensitivity with the Convene Outdoor Sectional series. Made with a synthetic rattan weave and a powder-coated aluminum frame, Convene is a versatile outdoor furniture set that shifts and combines according to the spontaneous needs of the moment. Outfitted with all-weather fabric cushions, leave a positive impression on friends and family while enhancing your patio, backyard, or poolside repast in this series of palpable distinction. This installment of the series is an Outdoor Patio Sectional Sofa Set. Set Includes: One – Convene Outdoor Patio Fabric Ottoman Two – Convene Outdoor Patio Armchair