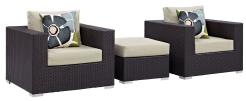

## **Convene 3 Piece Outdoor Patio Sofa Set**

\$1,834.00

## Description

Gather stages of sensitivity with the Convene Outdoor Sectional series. Made with a synthetic rattan weave and a powder-coated aluminum frame, Convene is a versatile outdoor furniture set that shifts and combines according to the spontaneous needs of the moment. Outfitted with all-weather fabric cushions, leave a positive impression on friends and family while enhancing your patio, backyard, or poolside repast in this series of palpable distinction. This installment of the series is an Outdoor Patio Sectional Sofa Set. Set Includes: One – Convene Outdoor Patio Fabric Ottoman Two – Convene Outdoor Patio Armchair

## **Additional Information**

| SKU        | SMODC13414                                                                                                                                                                                                                                                                                      |
|------------|-------------------------------------------------------------------------------------------------------------------------------------------------------------------------------------------------------------------------------------------------------------------------------------------------|
| Dimensions | Overall Product Dimensions: 33.5"L x 113"W x 25.5"H Overall Armchair Dimensions: 35"L x 37.5"W x 25.5 - 33"H Seat Dimensions: 22.5"L x 25"W x 17.5"H Armrest Dimensions: 6"W x 25.5"H Cushion Thickness: 5"H Overall Ottoman Dimensions: 25"L x 25"W x 12 - 17.5"H Base Dimensions: 25"L x 25"W |