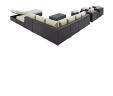

## **Convene 12 Piece Outdoor Patio Sectional Set**

\$6,897.00

## Description

Gather stages of sensitivity with the Convene Outdoor Sectional series. Made with a synthetic rattan weave and a powder-coated aluminum frame, Convene is a versatile outdoor furniture set that shifts and combines according to the spontaneous needs of the moment. Outfitted with all-weather fabric cushions, leave a positive impression on friends and family while enhancing your patio, backyard, or poolside repast in this series of palpable distinction. This installment of the series is an Outdoor Patio Sectional Sofa Set. Set Includes: One - Convene Outdoor Patio Chaise Lounge One - Convene Outdoor Patio Coffee Table One - Convene Outdoor Patio Side Table One - Convene Outdoor Patio Square Ottoman Two - Convene Outdoor Patio Fabric Ottoman Two - Convene Outdoor Patio Left Arm Loveseat