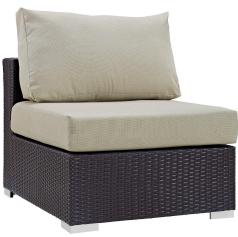

## Description

Gather stages of sensitivity with the Convene Outdoor Sectional series. Made with a synthetic rattan weave and a powder-coated aluminum frame, Convene is a versatile outdoor furniture set that shifts and combines according to the spontaneous needs of the moment. Outfitted with all-weather fabric cushions, leave a positive impression on friends and family while enhancing your patio, backyard, or poolside repast in this series of palpable distinction. This installment of the series is an Outdoor Patio Sectional Sofa Set. Set Includes: One - Convene Outdoor Patio Chaise Lounge One - Convene Outdoor Patio Coffee Table One - Convene Outdoor Patio Side Table One - Convene Outdoor Patio Square Ottoman Two - Convene Outdoor Patio Fabric Ottoman Two - Convene Outdoor Patio Left Arm Loveseat

## **Additional Information**

| SKU        | SMODC12786                                                                                                                                                                                                                                                                                                                                                                                                                                                                                                                                                                                                                                                                                                                                                                                                                                                                                                           |
|------------|----------------------------------------------------------------------------------------------------------------------------------------------------------------------------------------------------------------------------------------------------------------------------------------------------------------------------------------------------------------------------------------------------------------------------------------------------------------------------------------------------------------------------------------------------------------------------------------------------------------------------------------------------------------------------------------------------------------------------------------------------------------------------------------------------------------------------------------------------------------------------------------------------------------------|
| Dimensions | Overall Product Dimensions: 157"L x 177"W x 42"H Overall Left Arm Loveseat Dimensions: 56.5"L x 35.5"W x 25.5 - 33.5"H Seat Dimensions: 22.5"L x 17.5"H Armrest Height: 25.5"H Cushion Thichkness: 5"H Overall Square Ottoman Dimensions: 35.5"L x 35.5"W x 12 - 17.5"H Base Dimensions: 35.5"W x 5"H Overall Chaise Lounge Dimensions: 82.5"L x 30"W x 17.5 - 42"H Cushion Thichkness: 5"H Seat Cushion Dimensions: 30"L x 47"W x 5"H Backseat Cushion Dimensions: 30"L x 35.5"W x 5"H Overall Armchair Dimensions: 35"L x 37.5"W x 25.5 - 33"H Cushion Thickness: 5"H Overall Coffee Table Dimensions: 23.5"L x 43.5"W x 12"H Overall Side Table Dimensions: 17.5"L x 17.5"W x 18"H Floor to Underside of Table: 17.5"H Base Dimensions: 35"L x 28.5"W x 25.5 - 33"H Seat Cushion Dimensions: 22.5"L x 28.5"W x 17.5"H Backrest Dimensions: 6"L x 28.5"W x 15.5"H Overall Ottoman Dimensions: 25"L x 25"W x 12.5"H |