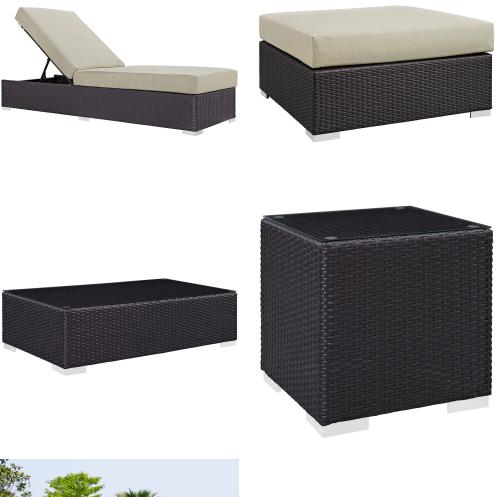

## Description

Gather stages of sensitivity with the Convene Outdoor Sectional series. Made with a synthetic rattan weave and a powder-coated aluminum frame, Convene is a versatile outdoor furniture set that shifts and combines according to the spontaneous needs of the moment. Outfitted with all-weather fabric cushions, leave a positive impression on friends and family while enhancing your patio, backyard, or poolside repast in this series of palpable distinction. This installment of the series is an Outdoor Patio Sectional Sofa Set. Set Includes: One - Convene Outdoor Patio Chaise Lounge One - Convene Outdoor Patio Coffee Table One - Convene Outdoor Patio Side Table One - Convene Outdoor Patio Square Ottoman Two - Convene Outdoor Patio Fabric Ottoman Two - Convene Outdoor Patio Left Arm Loveseat

## **Additional Information**

| SKU        | SMODC12786                                                                                                                                                                                                                                                                                                                                                                                                                                                                                                                                                                                                                                                                                                                                                                                                                                                                                                           |
|------------|----------------------------------------------------------------------------------------------------------------------------------------------------------------------------------------------------------------------------------------------------------------------------------------------------------------------------------------------------------------------------------------------------------------------------------------------------------------------------------------------------------------------------------------------------------------------------------------------------------------------------------------------------------------------------------------------------------------------------------------------------------------------------------------------------------------------------------------------------------------------------------------------------------------------|
| Dimensions | Overall Product Dimensions: 157"L x 177"W x 42"H Overall Left Arm Loveseat Dimensions: 56.5"L x 35.5"W x 25.5 - 33.5"H Seat Dimensions: 22.5"L x 17.5"H Armrest Height: 25.5"H Cushion Thichkness: 5"H Overall Square Ottoman Dimensions: 35.5"L x 35.5"W x 12 - 17.5"H Base Dimensions: 35.5"W x 5"H Overall Chaise Lounge Dimensions: 82.5"L x 30"W x 17.5 - 42"H Cushion Thichkness: 5"H Seat Cushion Dimensions: 30"L x 47"W x 5"H Backseat Cushion Dimensions: 30"L x 35.5"W x 5"H Overall Armchair Dimensions: 35"L x 37.5"W x 25.5 - 33"H Cushion Thickness: 5"H Overall Coffee Table Dimensions: 23.5"L x 43.5"W x 12"H Overall Side Table Dimensions: 17.5"L x 17.5"W x 18"H Floor to Underside of Table: 17.5"H Base Dimensions: 35"L x 28.5"W x 25.5 - 33"H Seat Cushion Dimensions: 22.5"L x 28.5"W x 17.5"H Backrest Dimensions: 6"L x 28.5"W x 15.5"H Overall Ottoman Dimensions: 25"L x 25"W x 12.5"H |