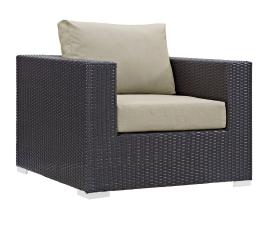

## Description

Gather stages of sensitivity with the Convene Outdoor Sectional series. Made with a synthetic rattan weave and a powder-coated aluminum frame, Convene is a versatile outdoor furniture set that shifts and combines according to the spontaneous needs of the moment. Outfitted with all-weather fabric cushions, leave a positive impression on friends and family while enhancing your patio, backyard, or poolside repast in this series of palpable distinction. This installment of the series is an Outdoor Patio Sectional Sofa Set. Set Includes: One - Convene Outdoor Patio Chaise Lounge One - Convene Outdoor Patio Coffee Table One - Convene Outdoor Patio Side Table One - Convene Outdoor Patio Square Ottoman Two - Convene Outdoor Patio Fabric Ottoman Two - Convene Outdoor Patio Left Arm Loveseat

## **Additional Information**

| SKU        | SMODC12786                                                                                                                                                                                                                                                                                                                                                                                                                                                                                                                                                                                                                                                                                                                                                                                                                                                                                                           |
|------------|----------------------------------------------------------------------------------------------------------------------------------------------------------------------------------------------------------------------------------------------------------------------------------------------------------------------------------------------------------------------------------------------------------------------------------------------------------------------------------------------------------------------------------------------------------------------------------------------------------------------------------------------------------------------------------------------------------------------------------------------------------------------------------------------------------------------------------------------------------------------------------------------------------------------|
| Dimensions | Overall Product Dimensions: 157"L x 177"W x 42"H Overall Left Arm Loveseat Dimensions: 56.5"L x 35.5"W x 25.5 - 33.5"H Seat Dimensions: 22.5"L x 17.5"H Armrest Height: 25.5"H Cushion Thichkness: 5"H Overall Square Ottoman Dimensions: 35.5"L x 35.5"W x 12 - 17.5"H Base Dimensions: 35.5"W x 5"H Overall Chaise Lounge Dimensions: 82.5"L x 30"W x 17.5 - 42"H Cushion Thichkness: 5"H Seat Cushion Dimensions: 30"L x 47"W x 5"H Backseat Cushion Dimensions: 30"L x 35.5"W x 5"H Overall Armchair Dimensions: 35"L x 37.5"W x 25.5 - 33"H Cushion Thickness: 5"H Overall Coffee Table Dimensions: 23.5"L x 43.5"W x 12"H Overall Side Table Dimensions: 17.5"L x 17.5"W x 18"H Floor to Underside of Table: 17.5"H Base Dimensions: 35"L x 28.5"W x 25.5 - 33"H Seat Cushion Dimensions: 22.5"L x 28.5"W x 17.5"H Backrest Dimensions: 6"L x 28.5"W x 15.5"H Overall Ottoman Dimensions: 25"L x 25"W x 12.5"H |