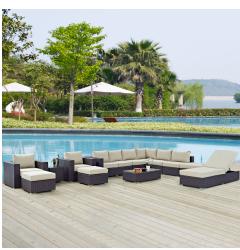

## **Convene 12 Piece Outdoor Patio Sectional Set**

\$6,897.00

## Description

Gather stages of sensitivity with the Convene Outdoor Sectional series. Made with a synthetic rattan weave and a powder-coated aluminum frame, Convene is a versatile outdoor furniture set that shifts and combines according to the spontaneous needs of the moment. Outfitted with all-weather fabric cushions, leave a positive impression on friends and family while enhancing your patio, backyard, or poolside repast in this series of palpable distinction. This installment of the series is an Outdoor Patio Sectional Sofa Set. Set Includes: One - Convene Outdoor Patio Chaise Lounge One - Convene Outdoor Patio Coffee Table One - Convene Outdoor Patio Side Table One - Convene Outdoor Patio Square Ottoman Two - Convene Outdoor Patio Fabric Ottoman Two - Convene Outdoor Patio Left Arm Loveseat

## **Additional Information**

| SKU        | SMODC12786                                                                                                                                                                                                                                                                                                                                                                                                                                                                                                                                                                                                                                                                                                                                                                                                                                                                                                           |
|------------|----------------------------------------------------------------------------------------------------------------------------------------------------------------------------------------------------------------------------------------------------------------------------------------------------------------------------------------------------------------------------------------------------------------------------------------------------------------------------------------------------------------------------------------------------------------------------------------------------------------------------------------------------------------------------------------------------------------------------------------------------------------------------------------------------------------------------------------------------------------------------------------------------------------------|
| Dimensions | Overall Product Dimensions: 157"L x 177"W x 42"H Overall Left Arm Loveseat Dimensions: 56.5"L x 35.5"W x 25.5 - 33.5"H Seat Dimensions: 22.5"L x 17.5"H Armrest Height: 25.5"H Cushion Thichkness: 5"H Overall Square Ottoman Dimensions: 35.5"L x 35.5"W x 12 - 17.5"H Base Dimensions: 35.5"W x 5"H Overall Chaise Lounge Dimensions: 82.5"L x 30"W x 17.5 - 42"H Cushion Thichkness: 5"H Seat Cushion Dimensions: 30"L x 47"W x 5"H Backseat Cushion Dimensions: 30"L x 35.5"W x 5"H Overall Armchair Dimensions: 35"L x 37.5"W x 25.5 - 33"H Cushion Thickness: 5"H Overall Coffee Table Dimensions: 23.5"L x 43.5"W x 12"H Overall Side Table Dimensions: 17.5"L x 17.5"W x 18"H Floor to Underside of Table: 17.5"H Base Dimensions: 35"L x 28.5"W x 25.5 - 33"H Seat Cushion Dimensions: 22.5"L x 28.5"W x 17.5"H Backrest Dimensions: 6"L x 28.5"W x 15.5"H Overall Ottoman Dimensions: 25"L x 25"W x 12.5"H |