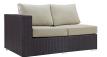

## Description

Gather stages of sensitivity with the Convene Outdoor Sectional series. Made with a synthetic rattan weave and a powder-coated aluminum frame, Convene is a versatile outdoor furniture set that shifts and combines according to the spontaneous needs of the moment. Outfitted with all-weather fabric cushions, leave a positive impression on friends and family while enhancing your patio, backyard, or poolside repast in this series of palpable distinction. This installment of the series is an Outdoor Patio Sectional Sofa Set. Set Includes: One - Convene Outdoor Patio Chaise Lounge One - Convene Outdoor Patio Coffee Table One - Convene Outdoor Patio Side Table One - Convene Outdoor Patio Square Ottoman Two - Convene Outdoor Patio Fabric Ottoman Two - Convene Outdoor Patio Left Arm Loveseat

## **Additional Information**

| SKU        | SMODC12786                                                                                                                                                                                                                                                                                                                                                                                                                                                                                                                                                                                                                                                                                                                                                                                                                                                                                                           |
|------------|----------------------------------------------------------------------------------------------------------------------------------------------------------------------------------------------------------------------------------------------------------------------------------------------------------------------------------------------------------------------------------------------------------------------------------------------------------------------------------------------------------------------------------------------------------------------------------------------------------------------------------------------------------------------------------------------------------------------------------------------------------------------------------------------------------------------------------------------------------------------------------------------------------------------|
| Dimensions | Overall Product Dimensions: 157"L x 177"W x 42"H Overall Left Arm Loveseat Dimensions: 56.5"L x 35.5"W x 25.5 - 33.5"H Seat Dimensions: 22.5"L x 17.5"H Armrest Height: 25.5"H Cushion Thichkness: 5"H Overall Square Ottoman Dimensions: 35.5"L x 35.5"W x 12 - 17.5"H Base Dimensions: 35.5"W x 5"H Overall Chaise Lounge Dimensions: 82.5"L x 30"W x 17.5 - 42"H Cushion Thichkness: 5"H Seat Cushion Dimensions: 30"L x 47"W x 5"H Backseat Cushion Dimensions: 30"L x 35.5"W x 5"H Overall Armchair Dimensions: 35"L x 37.5"W x 25.5 - 33"H Cushion Thickness: 5"H Overall Coffee Table Dimensions: 23.5"L x 43.5"W x 12"H Overall Side Table Dimensions: 17.5"L x 17.5"W x 18"H Floor to Underside of Table: 17.5"H Base Dimensions: 35"L x 28.5"W x 25.5 - 33"H Seat Cushion Dimensions: 22.5"L x 28.5"W x 17.5"H Backrest Dimensions: 6"L x 28.5"W x 15.5"H Overall Ottoman Dimensions: 25"L x 25"W x 12.5"H |