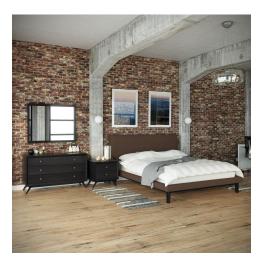

## **Bethany 4 Piece Queen Bedroom Set**

## Description

Broad and luxurious, the Bethany Bedroom Set is an instant centerpiece for any modern bedroom. Complete with a gracefully tapered padded foam headboard and sturdy rubberwood legs, Bethany is a sight to behold for both its class and comfort. The Bethany queen size platform bed requires assembly and should be spot cleaned only. Headboard included. Queen size mattress not included. Box spring not needed. The nightstand, dresser and dresser mirror requires assembly and wipes clean with a dry cloth. Set Includes: One - Bethany Queen Bed Frame One - Dresser One - Mirror One - Nightstand