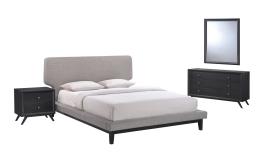

## **Bethany 4 Piece Queen Bedroom Set**

## Description

Broad and luxurious, the Bethany Bedroom Set is an instant centerpiece for any modern bedroom. Complete with a gracefully tapered padded foam headboard and sturdy rubberwood legs, Bethany is a sight to behold for both its class and comfort. The Bethany queen size platform bed requires assembly and should be spot cleaned only. Headboard included. Queen size mattress not included. Box spring not needed. The nightstand, dresser and dresser mirror requires assembly and wipes clean with a dry cloth. Set Includes: One - Bethany Queen Bed Frame One - Dresser One - Mirror One - Nightstand