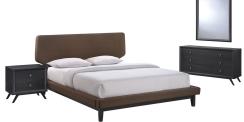

## **Bethany 4 Piece Queen Bedroom Set**

## Description

Broad and luxurious, the Bethany Bedroom Set is an instant centerpiece for any modern bedroom. Complete with a gracefully tapered padded foam headboard and sturdy rubberwood legs, Bethany is a sight to behold for both its class and comfort. The Bethany queen size platform bed requires assembly and should be spot cleaned only. Headboard included. Queen size mattress not included. Box spring not needed. The nightstand, dresser and dresser mirror requires assembly and wipes clean with a dry cloth. Set Includes: One - Bethany Queen Bed Frame One - Dresser One - Mirror One - Nightstand