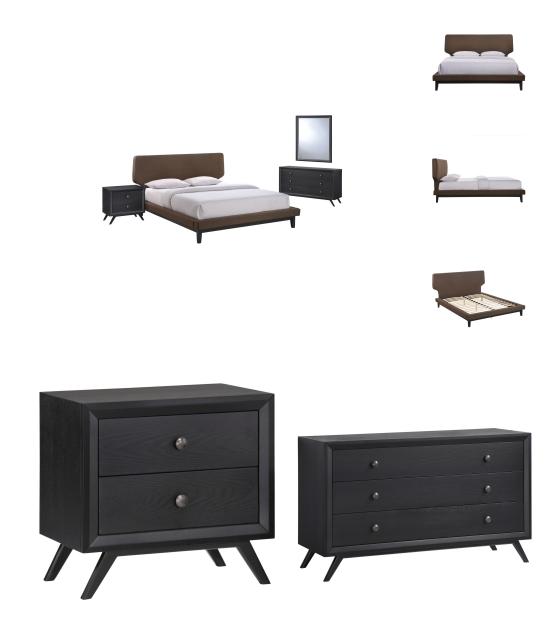

## **Bethany 4 Piece Queen Bedroom Set**

## Description

Broad and luxurious, the Bethany Bedroom Set is an instant centerpiece for any modern bedroom. Complete with a gracefully tapered padded foam headboard and sturdy rubberwood legs, Bethany is a sight to behold for both its class and comfort. The Bethany queen size platform bed requires assembly and should be spot cleaned only. Headboard included. Queen size mattress not included. Box spring not needed. The nightstand, dresser and dresser mirror requires assembly and wipes clean with a dry cloth. Set Includes: One - Bethany Queen Bed Frame One - Dresser One - Mirror One - Nightstand