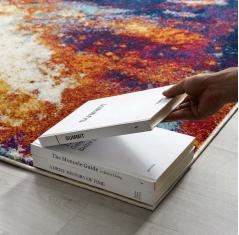

## Description

Make a sophisticated statement with the Adeline Contemporary Modern Abstract Area Rug from the Entourage Collection. Patterned with a vibrant abstract design, Adeline is a durable machine-woven frise polypropylene rug. Complete with a durable rubber bottom, Adeline enhances traditional and contemporary modern decors while outlasting everyday use. Featuring a striking abstract design with a high density low pile weave and subtle distressed effect, this non-shedding area rug is a perfect addition to the living room, bedroom, entryway, kitchen, dining room or family room. Adeline is a family-friendly stain resistant rug with easy maintenance. Vacuum regularly and spot clean with diluted soap or detergent as needed. Create a comfortable play area for kids and pets while protecting your floor from spills and heavy furniture with this carefree decor update for high traffic areas of your home. Set Includes: One – Entourage Adeline Contemporary Modern Abstract 5x8 Area Rug