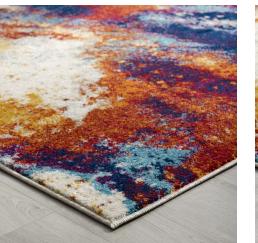

## Description

Make a sophisticated statement with the Adeline Contemporary Modern Abstract Area Rug from the Entourage Collection. Patterned with a vibrant abstract design, Adeline is a durable machine-woven frise polypropylene rug. Complete with a durable rubber bottom, Adeline enhances traditional and contemporary modern decors while outlasting everyday use. Featuring a striking abstract design with a high density low pile weave and subtle distressed effect, this non-shedding area rug is a perfect addition to the living room, bedroom, entryway, kitchen, dining room or family room. Adeline is a family-friendly stain resistant rug with easy maintenance. Vacuum regularly and spot clean with diluted soap or detergent as needed. Create a comfortable play area for kids and pets while protecting your floor from spills and heavy furniture with this carefree decor update for high traffic areas of your home. Set Includes: One – Entourage Adeline Contemporary Modern Abstract 5x8 Area Rug