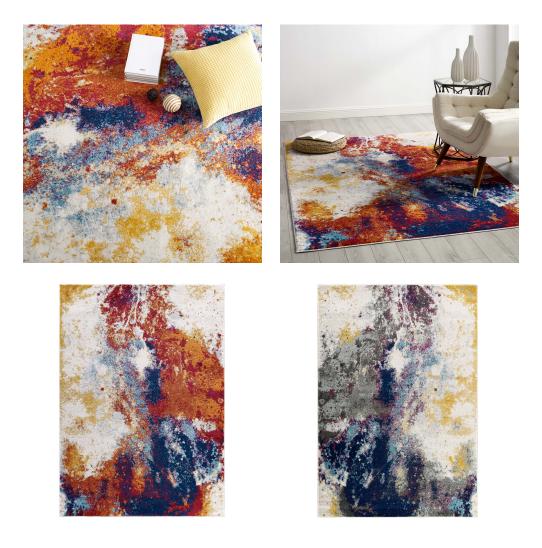

## Description

Make a sophisticated statement with the Adeline Contemporary Modern Abstract Area Rug from the Entourage Collection. Patterned with a vibrant abstract design, Adeline is a durable machine-woven frise polypropylene rug. Complete with a durable rubber bottom, Adeline enhances traditional and contemporary modern decors while outlasting everyday use. Featuring a striking abstract design with a high density low pile weave and subtle distressed effect, this non-shedding area rug is a perfect addition to the living room, bedroom, entryway, kitchen, dining room or family room. Adeline is a family-friendly stain resistant rug with easy maintenance. Vacuum regularly and spot clean with diluted soap or detergent as needed. Create a comfortable play area for kids and pets while protecting your floor from spills and heavy furniture with this carefree decor update for high traffic areas of your home. Set Includes: One – Entourage Adeline Contemporary Modern Abstract 5x8 Area Rug