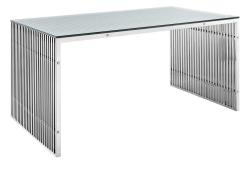

## **Gridiron Stainless Steel Rectangle Dining Table**

\$1,806.00

## Description

The conduit design of this Gridiron series installment artfully blends stainless steel tubing with a tempered glass tabletop. Modernism used to be about extremes. Wild shapes and patterns that dont dare resemble its predecessors. Weve reached an age of maturity of sorts. We appreciate style, but all the more, we respect those designs that represent a blending of cultures. The Gridiron stainless steel office desk is famous not for its radical shape, but for the strategic transcendence that it provides. Set Includes: One – Gridiron Stainless Steel Dining Table

## **Additional Information**

| SKU        | SMODC11541                                         |
|------------|----------------------------------------------------|
| Dimensions | Overall Product Dimensions: 59"L x 31.5"W x 28.5"H |