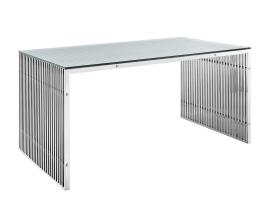

## **Gridiron Stainless Steel Rectangle Dining Table**

\$1,806.00

## Description

The conduit design of this Gridiron series installment artfully blends stainless steel tubing with a tempered glass tabletop. Modernism used to be about extremes. Wild shapes and patterns that dont dare resemble its predecessors. Weve reached an age of maturity of sorts. We appreciate style, but all the more, we respect those designs that represent a blending of cultures. The Gridiron stainless steel office desk is famous not for its radical shape, but for the strategic transcendence that it provides. Set Includes: One – Gridiron Stainless Steel Dining Table

## **Additional Information**

| SKU        | SMODC11541                                         |
|------------|----------------------------------------------------|
| Dimensions | Overall Product Dimensions: 59"L x 31.5"W x 28.5"H |