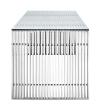

## **Gridiron Stainless Steel Rectangle Dining Table**

\$1,806.00

## Description

The conduit design of this Gridiron series installment artfully blends stainless steel tubing with a tempered glass tabletop. Modernism used to be about extremes. Wild shapes and patterns that dont dare resemble its predecessors. Weve reached an age of maturity of sorts. We appreciate style, but all the more, we respect those designs that represent a blending of cultures. The Gridiron stainless steel office desk is famous not for its radical shape, but for the strategic transcendence that it provides. Set Includes: One – Gridiron Stainless Steel Dining Table

## **Additional Information**

| SKU        | SMODC11541                                         |
|------------|----------------------------------------------------|
| Dimensions | Overall Product Dimensions: 59"L x 31.5"W x 28.5"H |