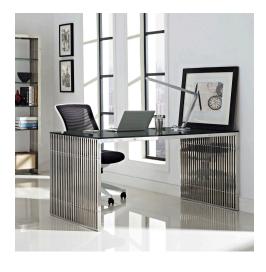

## Description

The conduit design of this Gridiron series installment artfully blends stainless steel tubing with a tempered glass tabletop. Modernism used to be about extremes. Wild shapes and patterns that dont dare resemble its predecessors. Weve reached an age of maturity of sorts. We appreciate style, but all the more, we respect those designs that represent a blending of cultures. The Gridiron stainless steel office desk is famous not for its radical shape, but for the strategic transcendence that it provides. Set Includes: One – Gridiron Stainless Steel Dining Table