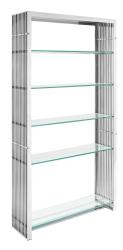

## Description

The conduit design of this Gridiron series installment artfully blends stainless steel tubing with five tempered glass shelves. Modernism used to be about extremes. Wild shapes and patterns that dont dare resemble its predecessors. Weve reached an age of maturity of sorts. We appreciate style, but all the more, we respect those designs that represent a blending of cultures. The Gridiron stainless steel shelving unit is famous not for its radical shape, but for the strategic transcendence that it provides. Set Includes: One – Gridiron Stainless Steel Stand

Additional Information

SKU

SMODC11540

Dimensions

Overall Product Dimensions: 39.5"L x 11.5"W x 71"H Shelf Dimensions: 37.5"L x 10"W x .5"H Bottom Shelf Height: 19.5""H Middle Shelves Height: 11.5"H