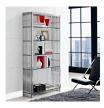

## Description

The conduit design of this Gridiron series installment artfully blends stainless steel tubing with five tempered glass shelves. Modernism used to be about extremes. Wild shapes and patterns that dont dare resemble its predecessors. Weve reached an age of maturity of sorts. We appreciate style, but all the more, we respect those designs that represent a blending of cultures. The Gridiron stainless steel shelving unit is famous not for its radical shape, but for the strategic transcendence that it provides. Set Includes: One – Gridiron Stainless Steel Stand