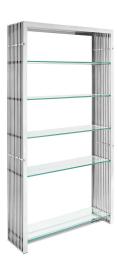

## **Gridiron Stainless Steel Bookshelf**

\$1,453.00

## Description

The conduit design of this Gridiron series installment artfully blends stainless steel tubing with five tempered glass shelves. Modernism used to be about extremes. Wild shapes and patterns that dont dare resemble its predecessors. Weve reached an age of maturity of sorts. We appreciate style, but all the more, we respect those designs that represent a blending of cultures. The Gridiron stainless steel shelving unit is famous not for its radical shape, but for the strategic transcendence that it provides. Set Includes: One – Gridiron Stainless Steel Stand

Additional Information

SKU

SMODC11540

Dimensions

Overall Product Dimensions: 39.5"L x 11.5"W x 71"H Shelf Dimensions: 37.5"L x 10"W x .5"H Bottom Shelf Height: 19.5""H Middle Shelves Height: 11.5"H