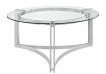

## Description

Leave an impression on your surroundings with the Signet coffee table. Designed with a prominently constructed stainless steel frame and round tempered glass top, Signet is a piece of distinction fit for the noblest of environs. Signets modern industrial feel makes it the table perfect for office reception areas as well as the contemporary home lounge and living spaces. Set Includes: One – Signet stainless steel coffee table

## Additional Information

 
 SKU
 SMODC11543

 Dimensions
 Overall Product Dimensions: 31"L x 31"W x 15"H Table top thickness: .5"H