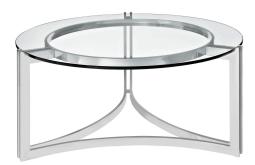

## Signet Stainless Steel Coffee Table \$425.00

## Description

Leave an impression on your surroundings with the Signet coffee table. Designed with a prominently constructed stainless steel frame and round tempered glass top, Signet is a piece of distinction fit for the noblest of environs. Signets modern industrial feel makes it the table perfect for office reception areas as well as the contemporary home lounge and living spaces. Set Includes: One – Signet stainless steel coffee table

## Additional Information

 
 SKU
 SMODC11543

 Dimensions
 Overall Product Dimensions: 31"L x 31"W x 15"H Table top thickness: .5"H