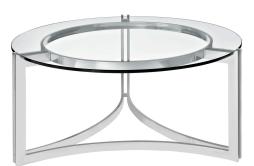

## Description

Leave an impression on your surroundings with the Signet coffee table. Designed with a prominently constructed stainless steel frame and round tempered glass top, Signet is a piece of distinction fit for the noblest of environs. Signets modern industrial feel makes it the table perfect for office reception areas as well as the contemporary home lounge and living spaces. Set Includes: One – Signet stainless steel coffee table

## Additional Information

 
 SKU
 SMODC11543

 Dimensions
 Overall Product Dimensions: 31"L x 31"W x 15"H Table top thickness: .5"H