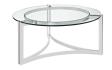

## Description

Leave an impression on your surroundings with the Signet coffee table. Designed with a prominently constructed stainless steel frame and round tempered glass top, Signet is a piece of distinction fit for the noblest of environs. Signets modern industrial feel makes it the table perfect for office reception areas as well as the contemporary home lounge and living spaces. Set Includes: One – Signet stainless steel coffee table

## Additional Information

 
 SKU
 SMODC11543

 Dimensions
 Overall Product Dimensions: 31"L x 31"W x 15"H Table top thickness: .5"H