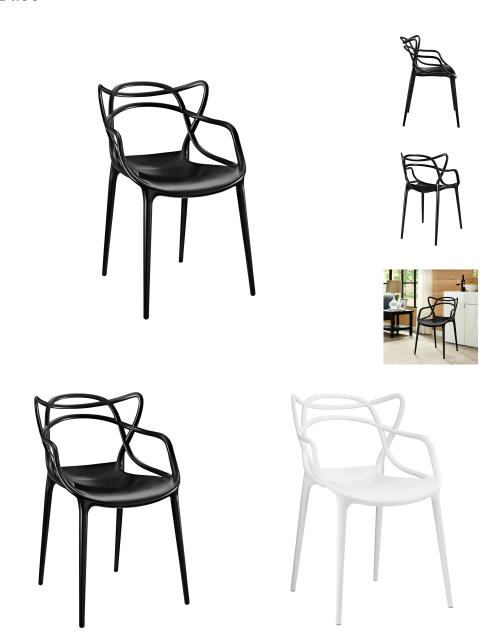

## **Entangled Dining Armchair**

\$124.00

## Description

Twists and turns greet you at every turn with the Entangled dining chair. Designed to portray verdant growth amidst organic conditions, there is no staged pretension here. Unabashedly, Entangled is a molded plastic dining chair that conveys the complexity of drive and ambition, love and life. Outfitted with foot caps to prevent your floor from scratching, the Entangled dining chair comes fully assembled with an easy wipe clean surface. Set Includes: One – Entangled Dining Armchair