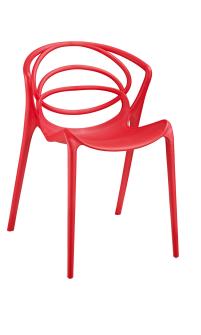

## Description

Travel along defined orbits with the Locus dining chair. Designed to represent the path of constellations in a solar system, Locus is made of durable molded plastic and comes outfitted with foot caps to prevent scratching. No assembly is required with this modern dining chair meant to keep your contemporary dining room comfortably in motion. Set Includes: One – Locus Dining Side Chair