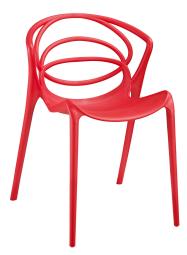

## Description

Travel along defined orbits with the Locus dining chair. Designed to represent the path of constellations in a solar system, Locus is made of durable molded plastic and comes outfitted with foot caps to prevent scratching. No assembly is required with this modern dining chair meant to keep your contemporary dining room comfortably in motion. Set Includes: One – Locus Dining Side Chair