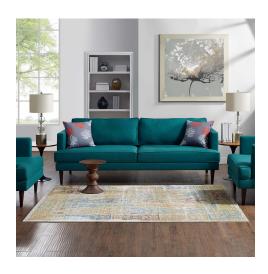

## **Description**

Update your decor with the Solimar Distressed Southwestern Aztec Area Rug. Patterned with a vibrant design, Solimar is a cross woven polyester rug. Complete with a gripping rubber bottom, Solimar enhances traditional and contemporary modern decors while outlasting everyday use. Featuring a colorful southwestern design with a low pile machine-loomed weave, this area rug is a perfect addition to the living room, bedroom, entryway, kitchen, dining room or family room. Solimar is a family-friendly stain resistant rug with easy maintenance. Vacuum regularly and spot clean with diluted soap or detergent as needed. Create a comfortable play area for kids and pets while protecting your floor from spills and heavy furniture with this carefree decor update for high traffic areas of your home. Set Includes: One – Solimar Distressed Southwestern Aztec 5x8 Area Rug