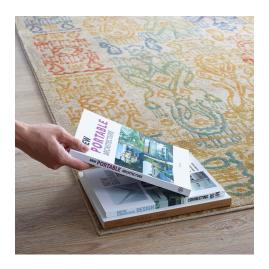

## **Description**

Update your decor with the Solimar Distressed Southwestern Aztec Area Rug. Patterned with a vibrant design, Solimar is a cross woven polyester rug. Complete with a gripping rubber bottom, Solimar enhances traditional and contemporary modern decors while outlasting everyday use. Featuring a colorful southwestern design with a low pile machine-loomed weave, this area rug is a perfect addition to the living room, bedroom, entryway, kitchen, dining room or family room. Solimar is a family-friendly stain resistant rug with easy maintenance. Vacuum regularly and spot clean with diluted soap or detergent as needed. Create a comfortable play area for kids and pets while protecting your floor from spills and heavy furniture with this carefree decor update for high traffic areas of your home. Set Includes: One – Solimar Distressed Southwestern Aztec 5x8 Area Rug