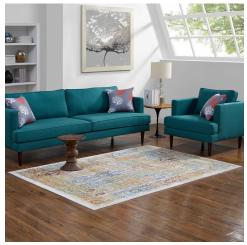

## **Description**

Update your decor with the Solimar Distressed Southwestern Aztec Area Rug. Patterned with a vibrant design, Solimar is a cross woven polyester rug. Complete with a gripping rubber bottom, Solimar enhances traditional and contemporary modern decors while outlasting everyday use. Featuring a colorful southwestern design with a low pile machine-loomed weave, this area rug is a perfect addition to the living room, bedroom, entryway, kitchen, dining room or family room. Solimar is a family-friendly stain resistant rug with easy maintenance. Vacuum regularly and spot clean with diluted soap or detergent as needed. Create a comfortable play area for kids and pets while protecting your floor from spills and heavy furniture with this carefree decor update for high traffic areas of your home. Set Includes: One – Solimar Distressed Southwestern Aztec 5x8 Area Rug