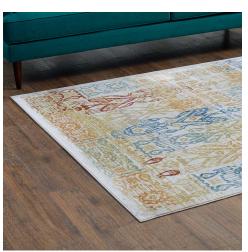

## **Description**

Update your decor with the Solimar Distressed Southwestern Aztec Area Rug. Patterned with a vibrant design, Solimar is a cross woven polyester rug. Complete with a gripping rubber bottom, Solimar enhances traditional and contemporary modern decors while outlasting everyday use. Featuring a colorful southwestern design with a low pile machine-loomed weave, this area rug is a perfect addition to the living room, bedroom, entryway, kitchen, dining room or family room. Solimar is a family-friendly stain resistant rug with easy maintenance. Vacuum regularly and spot clean with diluted soap or detergent as needed. Create a comfortable play area for kids and pets while protecting your floor from spills and heavy furniture with this carefree decor update for high traffic areas of your home. Set Includes: One – Solimar Distressed Southwestern Aztec 5x8 Area Rug