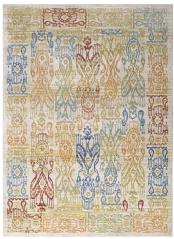

## Solimar Distressed Southwestern Aztec 5X8 Area Rug

\$317.00

## **Description**

Update your decor with the Solimar Distressed Southwestern Aztec Area Rug. Patterned with a vibrant design, Solimar is a cross woven polyester rug. Complete with a gripping rubber bottom, Solimar enhances traditional and contemporary modern decors while outlasting everyday use. Featuring a colorful southwestern design with a low pile machine-loomed weave, this area rug is a perfect addition to the living room, bedroom, entryway, kitchen, dining room or family room. Solimar is a family-friendly stain resistant rug with easy maintenance. Vacuum regularly and spot clean with diluted soap or detergent as needed. Create a comfortable play area for kids and pets while protecting your floor from spills and heavy furniture with this carefree decor update for high traffic areas of your home. Set Includes: One – Solimar Distressed Southwestern Aztec 5x8 Area Rug