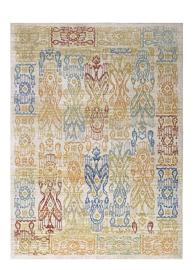

## Solimar Distressed Southwestern Aztec 5X8 Area Rug

\$317.00

## **Description**

Update your decor with the Solimar Distressed Southwestern Aztec Area Rug. Patterned with a vibrant design, Solimar is a cross woven polyester rug. Complete with a gripping rubber bottom, Solimar enhances traditional and contemporary modern decors while outlasting everyday use. Featuring a colorful southwestern design with a low pile machine-loomed weave, this area rug is a perfect addition to the living room, bedroom, entryway, kitchen, dining room or family room. Solimar is a family-friendly stain resistant rug with easy maintenance. Vacuum regularly and spot clean with diluted soap or detergent as needed. Create a comfortable play area for kids and pets while protecting your floor from spills and heavy furniture with this carefree decor update for high traffic areas of your home. Set Includes: One – Solimar Distressed Southwestern Aztec 5x8 Area Rug