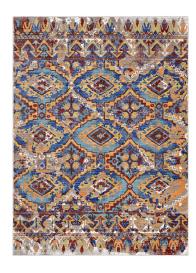

## **Centehua Distressed Southwestern Aztec 5X8 Area Rug**

\$317.00

## Description

Update your decor with the Centehua Distressed Southwestern Aztec Area Rug. Patterned with a vibrant design, Centehua is a cross woven polyester rug. Complete with a gripping rubber bottom, Centehua enhances traditional and contemporary modern decors while outlasting everyday use. Featuring a colorful southwestern design with a low pile machine-loomed weave, this area rug is a perfect addition to the living room, bedroom, entryway, kitchen, dining room or family room. Centehua is a family-friendly stain resistant rug with easy maintenance. Vacuum regularly and spot clean with diluted soap or detergent as needed. Create a comfortable play area for kids and pets while protecting your floor from spills and heavy furniture with this carefree decor update for high traffic areas of your home. Set Includes: One – Centehua Distressed Southwestern Aztec 5x8 Area Rug