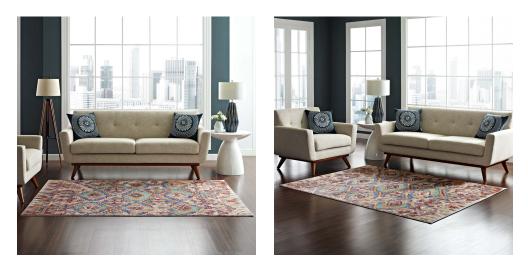

## Description

Update your decor with the Centehua Distressed Southwestern Aztec Area Rug. Patterned with a vibrant design, Centehua is a cross woven polyester rug. Complete with a gripping rubber bottom, Centehua enhances traditional and contemporary modern decors while outlasting everyday use. Featuring a colorful southwestern design with a low pile machine-loomed weave, this area rug is a perfect addition to the living room, bedroom, entryway, kitchen, dining room or family room. Centehua is a family-friendly stain resistant rug with easy maintenance. Vacuum regularly and spot clean with diluted soap or detergent as needed. Create a comfortable play area for kids and pets while protecting your floor from spills and heavy furniture with this carefree decor update for high traffic areas of your home. Set Includes: One – Centehua Distressed Southwestern Aztec 5x8 Area Rug