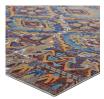

## Description

Update your decor with the Centehua Distressed Southwestern Aztec Area Rug. Patterned with a vibrant design, Centehua is a cross woven polyester rug. Complete with a gripping rubber bottom, Centehua enhances traditional and contemporary modern decors while outlasting everyday use. Featuring a colorful southwestern design with a low pile machine-loomed weave, this area rug is a perfect addition to the living room, bedroom, entryway, kitchen, dining room or family room. Centehua is a family-friendly stain resistant rug with easy maintenance. Vacuum regularly and spot clean with diluted soap or detergent as needed. Create a comfortable play area for kids and pets while protecting your floor from spills and heavy furniture with this carefree decor update for high traffic areas of your home. Set Includes: One – Centehua Distressed Southwestern Aztec 5x8 Area Rug