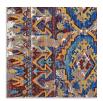

## Description

Update your decor with the Centehua Distressed Southwestern Aztec Area Rug. Patterned with a vibrant design, Centehua is a cross woven polyester rug. Complete with a gripping rubber bottom, Centehua enhances traditional and contemporary modern decors while outlasting everyday use. Featuring a colorful southwestern design with a low pile machine-loomed weave, this area rug is a perfect addition to the living room, bedroom, entryway, kitchen, dining room or family room. Centehua is a family-friendly stain resistant rug with easy maintenance. Vacuum regularly and spot clean with diluted soap or detergent as needed. Create a comfortable play area for kids and pets while protecting your floor from spills and heavy furniture with this carefree decor update for high traffic areas of your home. Set Includes: One – Centehua Distressed Southwestern Aztec 5x8 Area Rug