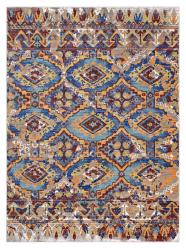

## Description

Update your decor with the Centehua Distressed Southwestern Aztec Area Rug. Patterned with a vibrant design, Centehua is a cross woven polyester rug. Complete with a gripping rubber bottom, Centehua enhances traditional and contemporary modern decors while outlasting everyday use. Featuring a colorful southwestern design with a low pile machine-loomed weave, this area rug is a perfect addition to the living room, bedroom, entryway, kitchen, dining room or family room. Centehua is a family-friendly stain resistant rug with easy maintenance. Vacuum regularly and spot clean with diluted soap or detergent as needed. Create a comfortable play area for kids and pets while protecting your floor from spills and heavy furniture with this carefree decor update for high traffic areas of your home. Set Includes: One – Centehua Distressed Southwestern Aztec 5x8 Area Rug