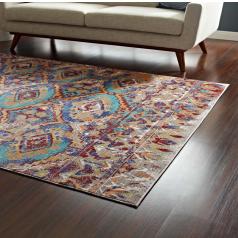

## Description

Update your decor with the Centehua Distressed Southwestern Aztec Area Rug. Patterned with a vibrant design, Centehua is a cross woven polyester rug. Complete with a gripping rubber bottom, Centehua enhances traditional and contemporary modern decors while outlasting everyday use. Featuring a colorful southwestern design with a low pile machine-loomed weave, this area rug is a perfect addition to the living room, bedroom, entryway, kitchen, dining room or family room. Centehua is a family-friendly stain resistant rug with easy maintenance. Vacuum regularly and spot clean with diluted soap or detergent as needed. Create a comfortable play area for kids and pets while protecting your floor from spills and heavy furniture with this carefree decor update for high traffic areas of your home. Set Includes: One – Centehua Distressed Southwestern Aztec 5x8 Area Rug