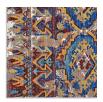

## Description

Update your decor with the Centehua Distressed Southwestern Aztec Area Rug. Patterned with a vibrant design, Centehua is a cross woven polyester rug. Complete with a gripping rubber bottom, Centehua enhances traditional and contemporary modern decors while outlasting everyday use. Featuring a colorful southwestern design with a low pile machine-loomed weave, this area rug is a perfect addition to the living room, bedroom, entryway, kitchen, dining room or family room. Centehua is a family-friendly stain resistant rug with easy maintenance. Vacuum regularly and spot clean with diluted soap or detergent as needed. Create a comfortable play area for kids and pets while protecting your floor from spills and heavy furniture with this carefree decor update for high traffic areas of your home. Set Includes: One – Centehua Distressed Southwestern Aztec 8x10 Area Rug