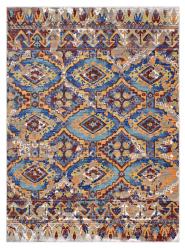

## Description

Update your decor with the Centehua Distressed Southwestern Aztec Area Rug. Patterned with a vibrant design, Centehua is a cross woven polyester rug. Complete with a gripping rubber bottom, Centehua enhances traditional and contemporary modern decors while outlasting everyday use. Featuring a colorful southwestern design with a low pile machine-loomed weave, this area rug is a perfect addition to the living room, bedroom, entryway, kitchen, dining room or family room. Centehua is a family-friendly stain resistant rug with easy maintenance. Vacuum regularly and spot clean with diluted soap or detergent as needed. Create a comfortable play area for kids and pets while protecting your floor from spills and heavy furniture with this carefree decor update for high traffic areas of your home. Set Includes: One – Centehua Distressed Southwestern Aztec 8x10 Area Rug