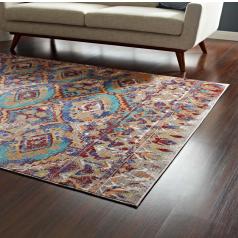

## Description

Update your decor with the Centehua Distressed Southwestern Aztec Area Rug. Patterned with a vibrant design, Centehua is a cross woven polyester rug. Complete with a gripping rubber bottom, Centehua enhances traditional and contemporary modern decors while outlasting everyday use. Featuring a colorful southwestern design with a low pile machine-loomed weave, this area rug is a perfect addition to the living room, bedroom, entryway, kitchen, dining room or family room. Centehua is a family-friendly stain resistant rug with easy maintenance. Vacuum regularly and spot clean with diluted soap or detergent as needed. Create a comfortable play area for kids and pets while protecting your floor from spills and heavy furniture with this carefree decor update for high traffic areas of your home. Set Includes: One – Centehua Distressed Southwestern Aztec 8x10 Area Rug