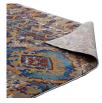

## Description

Update your decor with the Centehua Distressed Southwestern Aztec Area Rug. Patterned with a vibrant design, Centehua is a cross woven polyester rug. Complete with a gripping rubber bottom, Centehua enhances traditional and contemporary modern decors while outlasting everyday use. Featuring a colorful southwestern design with a low pile machine-loomed weave, this area rug is a perfect addition to the living room, bedroom, entryway, kitchen, dining room or family room. Centehua is a family-friendly stain resistant rug with easy maintenance. Vacuum regularly and spot clean with diluted soap or detergent as needed. Create a comfortable play area for kids and pets while protecting your floor from spills and heavy furniture with this carefree decor update for high traffic areas of your home. Set Includes: One – Centehua Distressed Southwestern Aztec 8x10 Area Rug