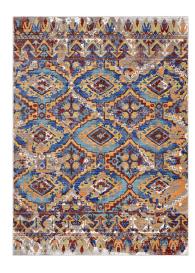

## Centehua Distressed Southwestern Aztec 8X10 Area Rug

\$640.00

## Description

Update your decor with the Centehua Distressed Southwestern Aztec Area Rug. Patterned with a vibrant design, Centehua is a cross woven polyester rug. Complete with a gripping rubber bottom, Centehua enhances traditional and contemporary modern decors while outlasting everyday use. Featuring a colorful southwestern design with a low pile machine-loomed weave, this area rug is a perfect addition to the living room, bedroom, entryway, kitchen, dining room or family room. Centehua is a family-friendly stain resistant rug with easy maintenance. Vacuum regularly and spot clean with diluted soap or detergent as needed. Create a comfortable play area for kids and pets while protecting your floor from spills and heavy furniture with this carefree decor update for high traffic areas of your home. Set Includes: One – Centehua Distressed Southwestern Aztec 8x10 Area Rug