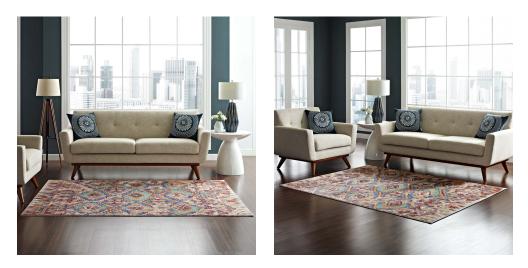

## Description

Update your decor with the Centehua Distressed Southwestern Aztec Area Rug. Patterned with a vibrant design, Centehua is a cross woven polyester rug. Complete with a gripping rubber bottom, Centehua enhances traditional and contemporary modern decors while outlasting everyday use. Featuring a colorful southwestern design with a low pile machine-loomed weave, this area rug is a perfect addition to the living room, bedroom, entryway, kitchen, dining room or family room. Centehua is a family-friendly stain resistant rug with easy maintenance. Vacuum regularly and spot clean with diluted soap or detergent as needed. Create a comfortable play area for kids and pets while protecting your floor from spills and heavy furniture with this carefree decor update for high traffic areas of your home. Set Includes: One – Centehua Distressed Southwestern Aztec 8x10 Area Rug