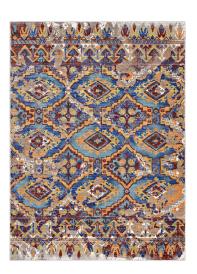

## **Centehua Distressed Southwestern Aztec 4X6 Area Rug**

\$187.00

## Description

Update your decor with the Centehua Distressed Southwestern Aztec Area Rug. Patterned with a vibrant design, Centehua is a cross woven polyester rug. Complete with a gripping rubber bottom, Centehua enhances traditional and contemporary modern decors while outlasting everyday use. Featuring a colorful southwestern design with a low pile machine-loomed weave, this area rug is a perfect addition to the living room, bedroom, entryway, kitchen, dining room or family room. Centehua is a family-friendly stain resistant rug with easy maintenance. Vacuum regularly and spot clean with diluted soap or detergent as needed. Create a comfortable play area for kids and pets while protecting your floor from spills and heavy furniture with this carefree decor update for high traffic areas of your home. Set Includes: One - Centehua Distressed Southwestern Aztec 4x6 Area Rug