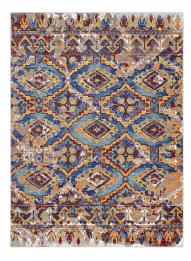

## Description

Update your decor with the Centehua Distressed Southwestern Aztec Area Rug. Patterned with a vibrant design, Centehua is a cross woven polyester rug. Complete with a gripping rubber bottom, Centehua enhances traditional and contemporary modern decors while outlasting everyday use. Featuring a colorful southwestern design with a low pile machine-loomed weave, this area rug is a perfect addition to the living room, bedroom, entryway, kitchen, dining room or family room. Centehua is a family-friendly stain resistant rug with easy maintenance. Vacuum regularly and spot clean with diluted soap or detergent as needed. Create a comfortable play area for kids and pets while protecting your floor from spills and heavy furniture with this carefree decor update for high traffic areas of your home. Set Includes: One - Centehua Distressed Southwestern Aztec 4x6 Area Rug