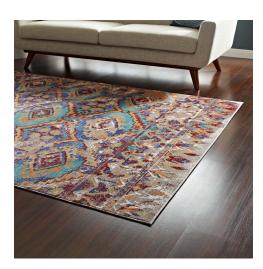

## Description

Update your decor with the Centehua Distressed Southwestern Aztec Area Rug. Patterned with a vibrant design, Centehua is a cross woven polyester rug. Complete with a gripping rubber bottom, Centehua enhances traditional and contemporary modern decors while outlasting everyday use. Featuring a colorful southwestern design with a low pile machine-loomed weave, this area rug is a perfect addition to the living room, bedroom, entryway, kitchen, dining room or family room. Centehua is a family-friendly stain resistant rug with easy maintenance. Vacuum regularly and spot clean with diluted soap or detergent as needed. Create a comfortable play area for kids and pets while protecting your floor from spills and heavy furniture with this carefree decor update for high traffic areas of your home. Set Includes: One - Centehua Distressed Southwestern Aztec 4x6 Area Rug