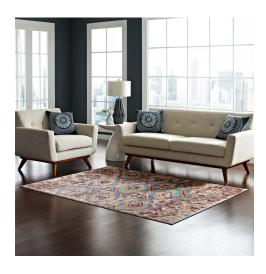

## Description

Update your decor with the Centehua Distressed Southwestern Aztec Area Rug. Patterned with a vibrant design, Centehua is a cross woven polyester rug. Complete with a gripping rubber bottom, Centehua enhances traditional and contemporary modern decors while outlasting everyday use. Featuring a colorful southwestern design with a low pile machine-loomed weave, this area rug is a perfect addition to the living room, bedroom, entryway, kitchen, dining room or family room. Centehua is a family-friendly stain resistant rug with easy maintenance. Vacuum regularly and spot clean with diluted soap or detergent as needed. Create a comfortable play area for kids and pets while protecting your floor from spills and heavy furniture with this carefree decor update for high traffic areas of your home. Set Includes: One - Centehua Distressed Southwestern Aztec 4x6 Area Rug