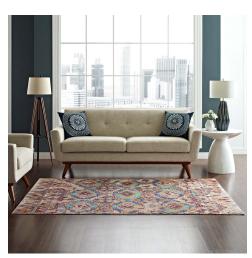

## Description

Update your decor with the Centehua Distressed Southwestern Aztec Area Rug. Patterned with a vibrant design, Centehua is a cross woven polyester rug. Complete with a gripping rubber bottom, Centehua enhances traditional and contemporary modern decors while outlasting everyday use. Featuring a colorful southwestern design with a low pile machine-loomed weave, this area rug is a perfect addition to the living room, bedroom, entryway, kitchen, dining room or family room. Centehua is a family-friendly stain resistant rug with easy maintenance. Vacuum regularly and spot clean with diluted soap or detergent as needed. Create a comfortable play area for kids and pets while protecting your floor from spills and heavy furniture with this carefree decor update for high traffic areas of your home. Set Includes: One - Centehua Distressed Southwestern Aztec 4x6 Area Rug