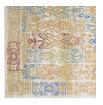

## Solimar Distressed Southwestern Aztec 8X10 Area Rug

\$640.00

## **Description**

Update your decor with the Solimar Distressed Southwestern Aztec Area Rug. Patterned with a vibrant design, Solimar is a cross woven polyester rug. Complete with a gripping rubber bottom, Solimar enhances traditional and contemporary modern decors while outlasting everyday use. Featuring a colorful southwestern design with a low pile machine-loomed weave, this area rug is a perfect addition to the living room, bedroom, entryway, kitchen, dining room or family room. Solimar is a family-friendly stain resistant rug with easy maintenance. Vacuum regularly and spot clean with diluted soap or detergent as needed. Create a comfortable play area for kids and pets while protecting your floor from spills and heavy furniture with this carefree decor update for high traffic areas of your home. Set Includes: One – Solimar Distressed Southwestern Aztec 8x10 Area Rug