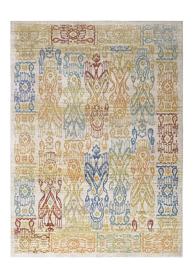

## Solimar Distressed Southwestern Aztec 8X10 Area Rug

\$640.00

## **Description**

Update your decor with the Solimar Distressed Southwestern Aztec Area Rug. Patterned with a vibrant design, Solimar is a cross woven polyester rug. Complete with a gripping rubber bottom, Solimar enhances traditional and contemporary modern decors while outlasting everyday use. Featuring a colorful southwestern design with a low pile machine-loomed weave, this area rug is a perfect addition to the living room, bedroom, entryway, kitchen, dining room or family room. Solimar is a family-friendly stain resistant rug with easy maintenance. Vacuum regularly and spot clean with diluted soap or detergent as needed. Create a comfortable play area for kids and pets while protecting your floor from spills and heavy furniture with this carefree decor update for high traffic areas of your home. Set Includes: One – Solimar Distressed Southwestern Aztec 8x10 Area Rug