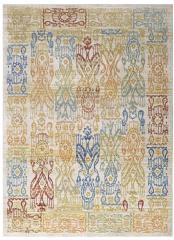

## Solimar Distressed Southwestern Aztec 8X10 Area Rug

\$640.00

## **Description**

Update your decor with the Solimar Distressed Southwestern Aztec Area Rug. Patterned with a vibrant design, Solimar is a cross woven polyester rug. Complete with a gripping rubber bottom, Solimar enhances traditional and contemporary modern decors while outlasting everyday use. Featuring a colorful southwestern design with a low pile machine-loomed weave, this area rug is a perfect addition to the living room, bedroom, entryway, kitchen, dining room or family room. Solimar is a family-friendly stain resistant rug with easy maintenance. Vacuum regularly and spot clean with diluted soap or detergent as needed. Create a comfortable play area for kids and pets while protecting your floor from spills and heavy furniture with this carefree decor update for high traffic areas of your home. Set Includes: One – Solimar Distressed Southwestern Aztec 8x10 Area Rug