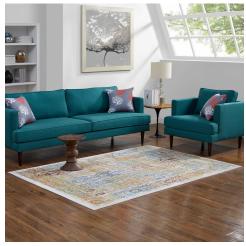

## **Description**

Update your decor with the Solimar Distressed Southwestern Aztec Area Rug. Patterned with a vibrant design, Solimar is a cross woven polyester rug. Complete with a gripping rubber bottom, Solimar enhances traditional and contemporary modern decors while outlasting everyday use. Featuring a colorful southwestern design with a low pile machine-loomed weave, this area rug is a perfect addition to the living room, bedroom, entryway, kitchen, dining room or family room. Solimar is a family-friendly stain resistant rug with easy maintenance. Vacuum regularly and spot clean with diluted soap or detergent as needed. Create a comfortable play area for kids and pets while protecting your floor from spills and heavy furniture with this carefree decor update for high traffic areas of your home. Set Includes: One – Solimar Distressed Southwestern Aztec 8x10 Area Rug