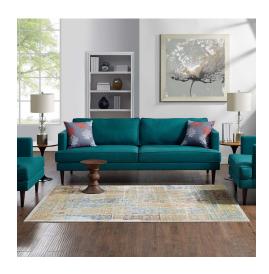

## **Description**

Update your decor with the Solimar Distressed Southwestern Aztec Area Rug. Patterned with a vibrant design, Solimar is a cross woven polyester rug. Complete with a gripping rubber bottom, Solimar enhances traditional and contemporary modern decors while outlasting everyday use. Featuring a colorful southwestern design with a low pile machine-loomed weave, this area rug is a perfect addition to the living room, bedroom, entryway, kitchen, dining room or family room. Solimar is a family-friendly stain resistant rug with easy maintenance. Vacuum regularly and spot clean with diluted soap or detergent as needed. Create a comfortable play area for kids and pets while protecting your floor from spills and heavy furniture with this carefree decor update for high traffic areas of your home. Set Includes: One – Solimar Distressed Southwestern Aztec 8x10 Area Rug