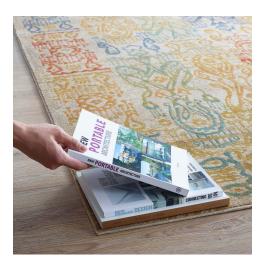

## **Description**

Update your decor with the Solimar Distressed Southwestern Aztec Area Rug. Patterned with a vibrant design, Solimar is a cross woven polyester rug. Complete with a gripping rubber bottom, Solimar enhances traditional and contemporary modern decors while outlasting everyday use. Featuring a colorful southwestern design with a low pile machine-loomed weave, this area rug is a perfect addition to the living room, bedroom, entryway, kitchen, dining room or family room. Solimar is a family-friendly stain resistant rug with easy maintenance. Vacuum regularly and spot clean with diluted soap or detergent as needed. Create a comfortable play area for kids and pets while protecting your floor from spills and heavy furniture with this carefree decor update for high traffic areas of your home. Set Includes: One – Solimar Distressed Southwestern Aztec 8x10 Area Rug