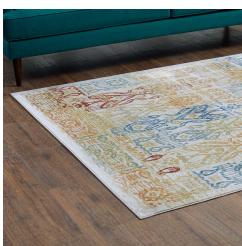

## **Description**

Update your decor with the Solimar Distressed Southwestern Aztec Area Rug. Patterned with a vibrant design, Solimar is a cross woven polyester rug. Complete with a gripping rubber bottom, Solimar enhances traditional and contemporary modern decors while outlasting everyday use. Featuring a colorful southwestern design with a low pile machine-loomed weave, this area rug is a perfect addition to the living room, bedroom, entryway, kitchen, dining room or family room. Solimar is a family-friendly stain resistant rug with easy maintenance. Vacuum regularly and spot clean with diluted soap or detergent as needed. Create a comfortable play area for kids and pets while protecting your floor from spills and heavy furniture with this carefree decor update for high traffic areas of your home. Set Includes: One – Solimar Distressed Southwestern Aztec 8x10 Area Rug