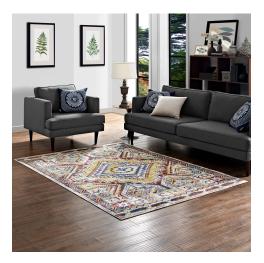

## Florita Distressed Southwestern Aztec 4X6 Area Rug

\$187.00

## Description

Update your decor with the Florita Distressed Southwestern Aztec Area Rug. Patterned with a vibrant design, Florita is a cross woven polyester rug. Complete with a gripping rubber bottom, Florita enhances traditional and contemporary modern decors while outlasting everyday use. Featuring a colorful southwestern design with a low pile machine-loomed weave, this area rug is a perfect addition to the living room, bedroom, entryway, kitchen, dining room or family room. Florita is a family-friendly stain resistant rug with easy maintenance. Vacuum regularly and spot clean with diluted soap or detergent as needed. Create a comfortable play area for kids and pets while protecting your floor from spills and heavy furniture with this carefree decor update for high traffic areas of your home. Set Includes: One – Florita Distressed Southwestern Aztec 4x6 Area Rug