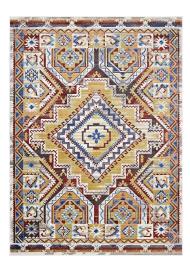

## Florita Distressed Southwestern Aztec 4X6 Area Rug

\$187.00

## Description

Update your decor with the Florita Distressed Southwestern Aztec Area Rug. Patterned with a vibrant design, Florita is a cross woven polyester rug. Complete with a gripping rubber bottom, Florita enhances traditional and contemporary modern decors while outlasting everyday use. Featuring a colorful southwestern design with a low pile machine-loomed weave, this area rug is a perfect addition to the living room, bedroom, entryway, kitchen, dining room or family room. Florita is a family-friendly stain resistant rug with easy maintenance. Vacuum regularly and spot clean with diluted soap or detergent as needed. Create a comfortable play area for kids and pets while protecting your floor from spills and heavy furniture with this carefree decor update for high traffic areas of your home. Set Includes: One – Florita Distressed Southwestern Aztec 4x6 Area Rug