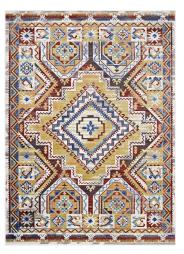

## Florita Distressed Southwestern Aztec 4X6 Area Rug

\$187.00

## Description

Update your decor with the Florita Distressed Southwestern Aztec Area Rug. Patterned with a vibrant design, Florita is a cross woven polyester rug. Complete with a gripping rubber bottom, Florita enhances traditional and contemporary modern decors while outlasting everyday use. Featuring a colorful southwestern design with a low pile machine-loomed weave, this area rug is a perfect addition to the living room, bedroom, entryway, kitchen, dining room or family room. Florita is a family-friendly stain resistant rug with easy maintenance. Vacuum regularly and spot clean with diluted soap or detergent as needed. Create a comfortable play area for kids and pets while protecting your floor from spills and heavy furniture with this carefree decor update for high traffic areas of your home. Set Includes: One – Florita Distressed Southwestern Aztec 4x6 Area Rug