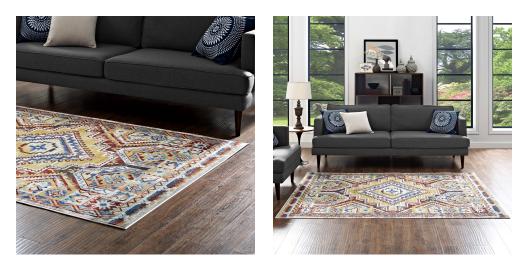

## Description

Update your decor with the Florita Distressed Southwestern Aztec Area Rug. Patterned with a vibrant design, Florita is a cross woven polyester rug. Complete with a gripping rubber bottom, Florita enhances traditional and contemporary modern decors while outlasting everyday use. Featuring a colorful southwestern design with a low pile machine-loomed weave, this area rug is a perfect addition to the living room, bedroom, entryway, kitchen, dining room or family room. Florita is a family-friendly stain resistant rug with easy maintenance. Vacuum regularly and spot clean with diluted soap or detergent as needed. Create a comfortable play area for kids and pets while protecting your floor from spills and heavy furniture with this carefree decor update for high traffic areas of your home. Set Includes: One – Florita Distressed Southwestern Aztec 4x6 Area Rug