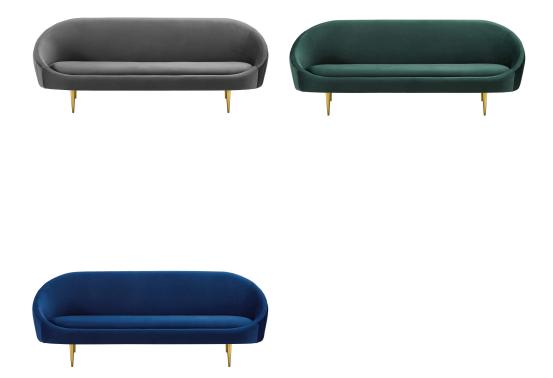

## Sublime Vertical Curve Back Performance Velvet Sofa \$1,579.00

## Description

Spark memorable conversations with the Sublime Curve Back Sofa. Finely upholstered in soft, stain-resistant performance velvet and generously padded in dense foam, Sublime creates a premium seating experience for you and your guests. Exterior vertical channel tufting artfully contrasts the curved back form of this tailored statement piece perfect for the modern living room, entryway, lounge area or bedroom. Doubling as an accent couch or settee for your extra seating needs in home or apartment, Sublime comes positioned on four tapered and splayed gold stainless steel legs with non-marking foot caps. Sofa Weight Capacity: 900 lbs. Set Includes: One – Sublime Vertical Curve Back Sofa