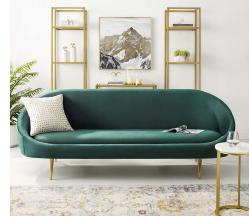

## Sublime Vertical Curve Back Performance Velvet Sofa \$1,579.00

## Description

Spark memorable conversations with the Sublime Curve Back Sofa. Finely upholstered in soft, stain-resistant performance velvet and generously padded in dense foam, Sublime creates a premium seating experience for you and your guests. Exterior vertical channel tufting artfully contrasts the curved back form of this tailored statement piece perfect for the modern living room, entryway, lounge area or bedroom. Doubling as an accent couch or settee for your extra seating needs in home or apartment, Sublime comes positioned on four tapered and splayed gold stainless steel legs with non-marking foot caps. Sofa Weight Capacity: 900 lbs. Set Includes: One – Sublime Vertical Curve Back Sofa