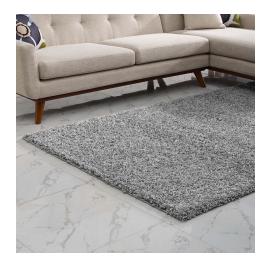

## **Enyssa Solid 5X8 Shag Area Rug**

\$168.00

## Description

Update your decor with the Enyssa Solid Shag Area Rug. Complete with a jute bottom, Enyssa is a durable machine-woven polypropylene rug that enhances traditional and contemporary modern decors while outlasting everyday use. Boasting a shag high pile weave of approximately two inches, this non-shedding, high density area rug is a perfect addition to the living room, bedroom, or family room. Enyssa is a family-friendly stain resistant rug with easy maintenance. Vacuum regularly and spot clean with diluted soap or detergent as needed. Create a comfortable play area for kids and pets while protecting your floor from spills and heavy furniture with this carefree decor update for your home. Set Includes: One - Enyssa Solid 5x8 Shag Area Rug