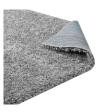

## Description

Update your decor with the Enyssa Solid Shag Area Rug. Complete with a jute bottom, Enyssa is a durable machine-woven polypropylene rug that enhances traditional and contemporary modern decors while outlasting everyday use. Boasting a shag high pile weave of approximately two inches, this non-shedding, high density area rug is a perfect addition to the living room, bedroom, or family room. Enyssa is a family-friendly stain resistant rug with easy maintenance. Vacuum regularly and spot clean with diluted soap or detergent as needed. Create a comfortable play area for kids and pets while protecting your floor from spills and heavy furniture with this carefree decor update for your home. Set Includes: One - Enyssa Solid 5x8 Shag Area Rug