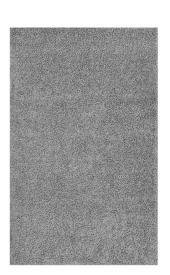

## **Enyssa Solid 5X8 Shag Area Rug**

\$168.00

## Description

Update your decor with the Enyssa Solid Shag Area Rug. Complete with a jute bottom, Enyssa is a durable machine-woven polypropylene rug that enhances traditional and contemporary modern decors while outlasting everyday use. Boasting a shag high pile weave of approximately two inches, this non-shedding, high density area rug is a perfect addition to the living room, bedroom, or family room. Enyssa is a family-friendly stain resistant rug with easy maintenance. Vacuum regularly and spot clean with diluted soap or detergent as needed. Create a comfortable play area for kids and pets while protecting your floor from spills and heavy furniture with this carefree decor update for your home. Set Includes: One - Enyssa Solid 5x8 Shag Area Rug