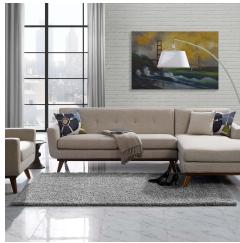

## **Enyssa Solid 5X8 Shag Area Rug**

\$168.00

## Description

Update your decor with the Enyssa Solid Shag Area Rug. Complete with a jute bottom, Enyssa is a durable machine-woven polypropylene rug that enhances traditional and contemporary modern decors while outlasting everyday use. Boasting a shag high pile weave of approximately two inches, this non-shedding, high density area rug is a perfect addition to the living room, bedroom, or family room. Enyssa is a family-friendly stain resistant rug with easy maintenance. Vacuum regularly and spot clean with diluted soap or detergent as needed. Create a comfortable play area for kids and pets while protecting your floor from spills and heavy furniture with this carefree decor update for your home. Set Includes: One - Enyssa Solid 5x8 Shag Area Rug