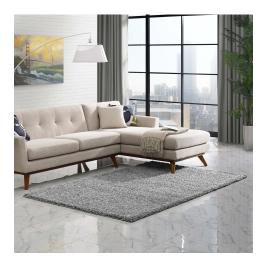

## **Enyssa Solid 5X8 Shag Area Rug**

\$168.00

## Description

Update your decor with the Enyssa Solid Shag Area Rug. Complete with a jute bottom, Enyssa is a durable machine-woven polypropylene rug that enhances traditional and contemporary modern decors while outlasting everyday use. Boasting a shag high pile weave of approximately two inches, this non-shedding, high density area rug is a perfect addition to the living room, bedroom, or family room. Enyssa is a family-friendly stain resistant rug with easy maintenance. Vacuum regularly and spot clean with diluted soap or detergent as needed. Create a comfortable play area for kids and pets while protecting your floor from spills and heavy furniture with this carefree decor update for your home. Set Includes: One - Enyssa Solid 5x8 Shag Area Rug