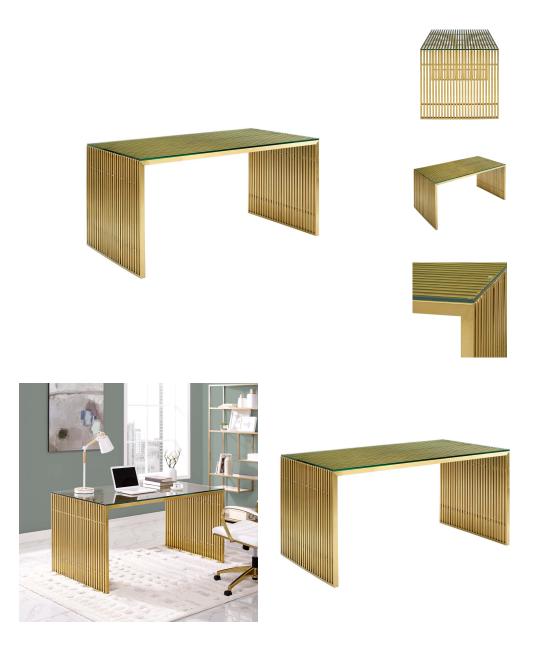

## **Gridiron Stainless Steel Dining Table**

\$2,275.00

## Description

Straight lines were once deemed the realm of strict logic. This conduit design accomplishes something quite profound. It blends linear components with a stylish gold-colored stainless steel tubular effect. Modernism used to be about extremes. Wild shapes and patterns that dont dare resemble its predecessors. Weve reached an age of maturity of sorts. We appreciate style, but all the more, we respect those designs that represent a blending of cultures. The Gridiron tubular stainless steel dining table is famous not for its radical shape, but for the strategic transcendence that it provides. Gridiron is perfect for reception rooms, living and lounge areas, and any other place in need of transformation. Set Includes: One -Gridiron Stainless Steel Dining Table