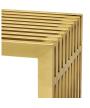

## **Gridiron Medium Stainless Steel Bench**

\$485.00

## Description

Straight lines were once deemed the realm of strict logic. This conduit design accomplishes something quite profound. It blends linear components with a stylish gold-colored stainless steel tubular effect. Modernism used to be about extremes. Wild shapes and patterns that dont dare resemble its predecessors. Weve reached an age of maturity of sorts. We appreciate style, but all the more, we respect those designs that represent a blending of cultures. The Gridiron tubular stainless steel bench is famous not for its radical shape, but for the strategic transcendence that it provides. Gridiron is perfect for reception rooms, living and lounge areas, and any other place in need of transformation. Comes fully assembled. Set Includes: One - Gridiron Medium Bench