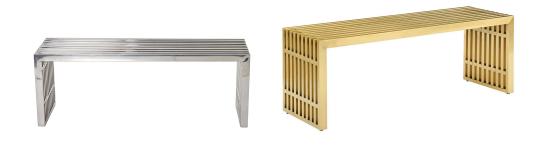

## **Gridiron Medium Stainless Steel Bench**

\$485.00

## Description

Straight lines were once deemed the realm of strict logic. This conduit design accomplishes something quite profound. It blends linear components with a stylish gold-colored stainless steel tubular effect. Modernism used to be about extremes. Wild shapes and patterns that dont dare resemble its predecessors. Weve reached an age of maturity of sorts. We appreciate style, but all the more, we respect those designs that represent a blending of cultures. The Gridiron tubular stainless steel bench is famous not for its radical shape, but for the strategic transcendence that it provides. Gridiron is perfect for reception rooms, living and lounge areas, and any other place in need of transformation. Comes fully assembled. Set Includes: One - Gridiron Medium Bench

## **Additional Information**

| SKU        | SMODC14815                                       |
|------------|--------------------------------------------------|
| Dimensions | Overall Product Dimensions: 46.5"L x 15"W x 17"H |