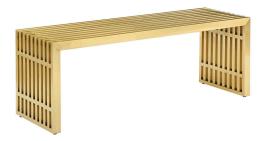

## **Gridiron Medium Stainless Steel Bench**

\$485.00

## Description

Straight lines were once deemed the realm of strict logic. This conduit design accomplishes something quite profound. It blends linear components with a stylish gold-colored stainless steel tubular effect. Modernism used to be about extremes. Wild shapes and patterns that dont dare resemble its predecessors. Weve reached an age of maturity of sorts. We appreciate style, but all the more, we respect those designs that represent a blending of cultures. The Gridiron tubular stainless steel bench is famous not for its radical shape, but for the strategic transcendence that it provides. Gridiron is perfect for reception rooms, living and lounge areas, and any other place in need of transformation. Comes fully assembled. Set Includes: One - Gridiron Medium Bench

## **Additional Information**

| SKU        | SMODC14815                                       |
|------------|--------------------------------------------------|
| Dimensions | Overall Product Dimensions: 46.5"L x 15"W x 17"H |