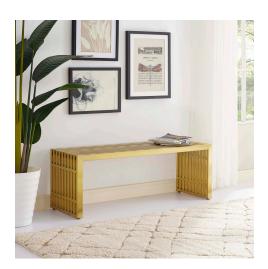

## **Gridiron Medium Stainless Steel Bench**

\$485.00

## Description

Straight lines were once deemed the realm of strict logic. This conduit design accomplishes something quite profound. It blends linear components with a stylish gold-colored stainless steel tubular effect. Modernism used to be about extremes. Wild shapes and patterns that dont dare resemble its predecessors. Weve reached an age of maturity of sorts. We appreciate style, but all the more, we respect those designs that represent a blending of cultures. The Gridiron tubular stainless steel bench is famous not for its radical shape, but for the strategic transcendence that it provides. Gridiron is perfect for reception rooms, living and lounge areas, and any other place in need of transformation. Comes fully assembled. Set Includes: One - Gridiron Medium Bench