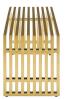

## **Gridiron Medium Stainless Steel Bench**

\$485.00

## Description

Straight lines were once deemed the realm of strict logic. This conduit design accomplishes something quite profound. It blends linear components with a stylish gold-colored stainless steel tubular effect. Modernism used to be about extremes. Wild shapes and patterns that dont dare resemble its predecessors. Weve reached an age of maturity of sorts. We appreciate style, but all the more, we respect those designs that represent a blending of cultures. The Gridiron tubular stainless steel bench is famous not for its radical shape, but for the strategic transcendence that it provides. Gridiron is perfect for reception rooms, living and lounge areas, and any other place in need of transformation. Comes fully assembled. Set Includes: One - Gridiron Medium Bench