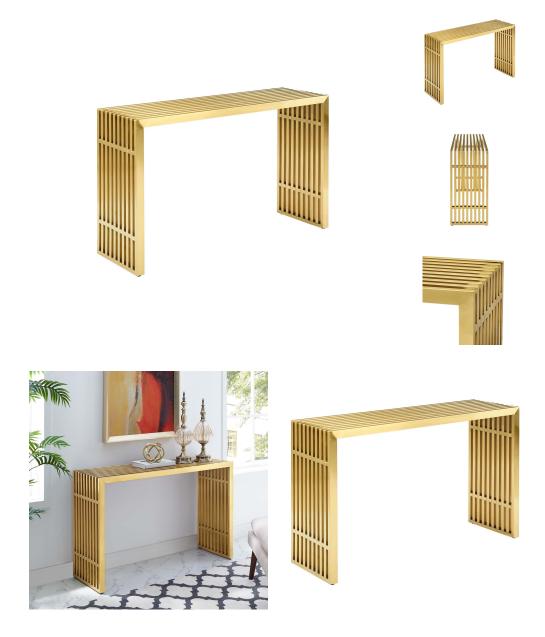

## **Gridiron Stainless Steel Console Table**

\$895.00

## Description

Straight lines were once deemed the realm of strict logic. This conduit design accomplishes something quite profound. It blends linear components with a stylish gold-colored stainless steel tubular effect. Modernism used to be about extremes. Wild shapes and patterns that dont dare resemble its predecessors. Weve reached an age of maturity of sorts. We appreciate style, but all the more, we respect those designs that represent a blending of cultures. The Gridiron tubular stainless steel console table is famous not for its radical shape, but for the strategic transcendence that it provides. Gridiron is perfect for reception rooms, living and lounge areas, and any other place in need of transformation. Comes fully