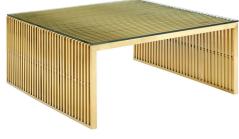

## Description

Straight lines were once deemed the realm of strict logic. This conduit design accomplishes something quite profound. It blends linear components with a stylish gold-colored stainless steel tubular effect. Modernism used to be about extremes. Wild shapes and patterns that dont dare resemble its predecessors. Weve reached an age of maturity of sorts. We appreciate style, but all the more, we respect those designs that represent a blending of cultures. The Gridiron tubular stainless steel coffee table is famous not for its radical shape, but for the strategic transcendence that it provides. Gridiron is perfect for reception rooms, living and lounge areas, and any other place in need of transformation. Comes fully assembled. Set Includes: One – Gridiron Stainless Steel Coffee Table