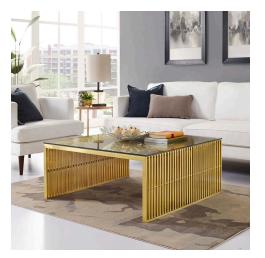

## **Gridiron Stainless Steel Coffee Table**

\$1,544.00

## Description

Straight lines were once deemed the realm of strict logic. This conduit design accomplishes something quite profound. It blends linear components with a stylish gold-colored stainless steel tubular effect. Modernism used to be about extremes. Wild shapes and patterns that dont dare resemble its predecessors. Weve reached an age of maturity of sorts. We appreciate style, but all the more, we respect those designs that represent a blending of cultures. The Gridiron tubular stainless steel coffee table is famous not for its radical shape, but for the strategic transcendence that it provides. Gridiron is perfect for reception rooms, living and lounge areas, and any other place in need of transformation. Comes fully assembled. Set Includes: One – Gridiron Stainless Steel Coffee Table