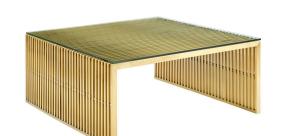

## **Gridiron Stainless Steel Coffee Table**

\$1,544.00

## Description

Straight lines were once deemed the realm of strict logic. This conduit design accomplishes something quite profound. It blends linear components with a stylish gold-colored stainless steel tubular effect. Modernism used to be about extremes. Wild shapes and patterns that dont dare resemble its predecessors. Weve reached an age of maturity of sorts. We appreciate style, but all the more, we respect those designs that represent a blending of cultures. The Gridiron tubular stainless steel coffee table is famous not for its radical shape, but for the strategic transcendence that it provides. Gridiron is perfect for reception rooms, living and lounge areas, and any other place in need of transformation. Comes fully assembled. Set Includes: One – Gridiron Stainless Steel Coffee Table