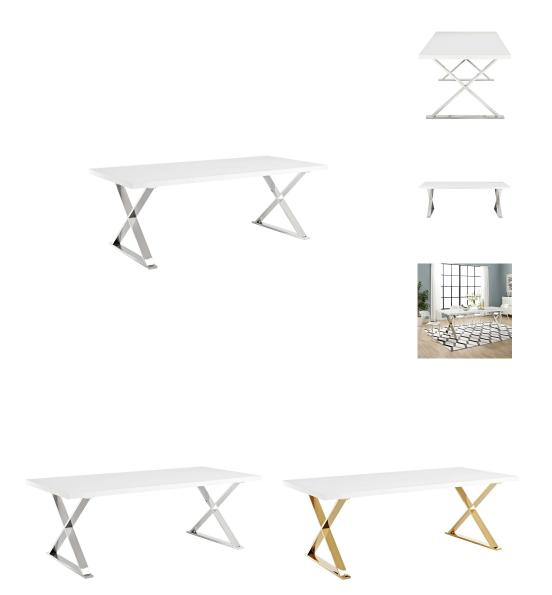

## Description

Create a space that is distinct from its surroundings with the Sector Dining Table. With its clean lines and distinguished look, Sector was designed to rest at the forefront of many worthwhile endeavors. Made of durable fiberboard coated in a high gloss white laminate, a polished stainless steel X-base, and felt pads to help protect your flooring, Sector is a versatile decor update for the modern home. Whether positioned in the dining room as a table that comfortably sits up to six people, or in the home office as a conference table, Sector fosters creativity and ambition with its contemporary look and sleek open design. Set Includes: One – Sector Dining Table

## Additional Information

| SKU        | SMODC14813                                                                                                                                                                 |
|------------|----------------------------------------------------------------------------------------------------------------------------------------------------------------------------|
| Dimensions | Overall Product Dimensions: 39"L x 86.5"W x<br>30"H Floor to bottom of Table: 28.5"H Table Top<br>Thickness: 1.5"H Space Between Desk Legs:<br>71"W Leg Dimensions: 34.5"L |