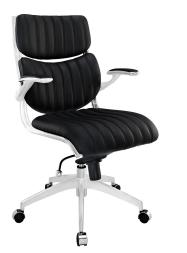

## **Escape Mid Back Office Chair**

\$538.00

## Description

The high backed modern style of Jaunt Desk Office Chair creates a focused synergy that turns all eyes on you. Every task that comes your way will be handled with confidence, from the leatherette cushioned comfort of office luxury. Padded armrests, and the sleek sheen of the five dual-caster base, complete the stunning design of this home office chair. Set Includes: One – Escape Midback Office Chair

## Additional Information

| SKU        | SMODC11150                                                                                                                                                                                                                                            |
|------------|-------------------------------------------------------------------------------------------------------------------------------------------------------------------------------------------------------------------------------------------------------|
| Dimensions | Overall Product Dimensions: 26"L x 25.5"W x<br>40.5 - 43"H Seat Dimensions: 21"L x 19"W x 20 -<br>22.5"H Backrest Dimensions: 19"L x 20.5"H<br>Armrest Dimensions: 13"L x 2"W x 29.5 - 32"H<br>Cushion Thickness: 2"H Base Dimensions: 13"L x<br>13"W |