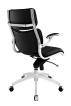

## Description

The high backed modern style of Jaunt Desk Office Chair creates a focused synergy that turns all eyes on you. Every task that comes your way will be handled with confidence, from the leatherette cushioned comfort of office luxury. Padded armrests, and the sleek sheen of the five dual-caster base, complete the stunning design of this home office chair. Set Includes: One – Escape Midback Office Chair