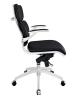

## Description

The high backed modern style of Jaunt Desk Office Chair creates a focused synergy that turns all eyes on you. Every task that comes your way will be handled with confidence, from the leatherette cushioned comfort of office luxury. Padded armrests, and the sleek sheen of the five dual-caster base, complete the stunning design of this home office chair. Set Includes: One – Escape Midback Office Chair