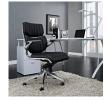

## Description

The high backed modern style of Jaunt Desk Office Chair creates a focused synergy that turns all eyes on you. Every task that comes your way will be handled with confidence, from the leatherette cushioned comfort of office luxury. Padded armrests, and the sleek sheen of the five dual-caster base, complete the stunning design of this home office chair. Set Includes: One – Escape Midback Office Chair