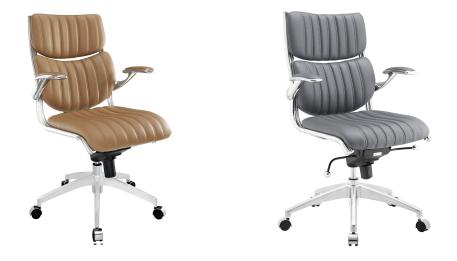

## **Escape Mid Back Office Chair**

\$538.00

## Description

The high backed modern style of Jaunt Desk Office Chair creates a focused synergy that turns all eyes on you. Every task that comes your way will be handled with confidence, from the leatherette cushioned comfort of office luxury. Padded armrests, and the sleek sheen of the five dual-caster base, complete the stunning design of this home office chair. Set Includes: One – Escape Midback Office Chair

## Additional Information

| SKU        | SMODC11150                                                                                                                                                                                                                                            |
|------------|-------------------------------------------------------------------------------------------------------------------------------------------------------------------------------------------------------------------------------------------------------|
| Dimensions | Overall Product Dimensions: 26"L x 25.5"W x<br>40.5 - 43"H Seat Dimensions: 21"L x 19"W x 20 -<br>22.5"H Backrest Dimensions: 19"L x 20.5"H<br>Armrest Dimensions: 13"L x 2"W x 29.5 - 32"H<br>Cushion Thickness: 2"H Base Dimensions: 13"L x<br>13"W |