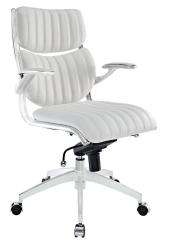

## **Escape Mid Back Office Chair**

\$538.00

## Description

The high backed modern style of Jaunt Desk Office Chair creates a focused synergy that turns all eyes on you. Every task that comes your way will be handled with confidence, from the leatherette cushioned comfort of office luxury. Padded armrests, and the sleek sheen of the five dual-caster base, complete the stunning design of this home office chair. Set Includes: One – Escape Midback Office Chair

## Additional Information

| SKU        | SMODC11150                                                                                                                                                                                                                                            |
|------------|-------------------------------------------------------------------------------------------------------------------------------------------------------------------------------------------------------------------------------------------------------|
| Dimensions | Overall Product Dimensions: 26"L x 25.5"W x<br>40.5 - 43"H Seat Dimensions: 21"L x 19"W x 20 -<br>22.5"H Backrest Dimensions: 19"L x 20.5"H<br>Armrest Dimensions: 13"L x 2"W x 29.5 - 32"H<br>Cushion Thickness: 2"H Base Dimensions: 13"L x<br>13"W |