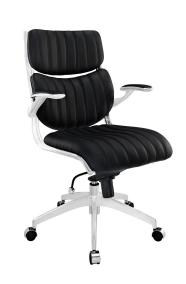

## Description

The high backed modern style of Jaunt Desk Office Chair creates a focused synergy that turns all eyes on you. Every task that comes your way will be handled with confidence, from the leatherette cushioned comfort of office luxury. Padded armrests, and the sleek sheen of the five dual-caster base, complete the stunning design of this home office chair. Set Includes: One – Escape Midback Office Chair