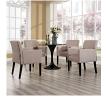

## Description

The ubiquitous design of the Chloe armchair provides the perfect accent piece for a variety of settings. Chloe is an ideal accessory for those who love to shift their belongings and change up the room. The comfortable fabric armchair with four dark wooden legs can be utilized in casual dining, an office waiting room, or as a subtle highlight in the living room. Chloe's engagingly neutral style will prove worthy again and again. Set Includes: Four - Chloe Wood Legged Armchair