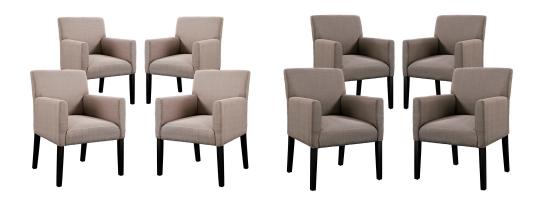

## **Chloe Armchair Set Of 4**

\$941.00

## Description

The ubiquitous design of the Chloe armchair provides the perfect accent piece for a variety of settings. Chloe is an ideal accessory for those who love to shift their belongings and change up the room. The comfortable fabric armchair with four dark wooden legs can be utilized in casual dining, an office waiting room, or as a subtle highlight in the living room. Chloe's engagingly neutral style will prove worthy again and again. Set Includes: Four - Chloe Wood Legged Armchair