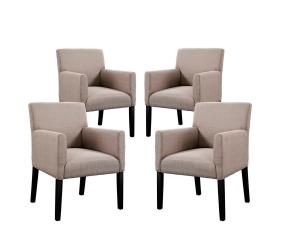

## **Chloe Armchair Set Of 4**

\$941.00

## Description

The ubiquitous design of the Chloe armchair provides the perfect accent piece for a variety of settings. Chloe is an ideal accessory for those who love to shift their belongings and change up the room. The comfortable fabric armchair with four dark wooden legs can be utilized in casual dining, an office waiting room, or as a subtle highlight in the living room. Chloe's engagingly neutral style will prove worthy again and again. Set Includes: Four - Chloe Wood Legged Armchair