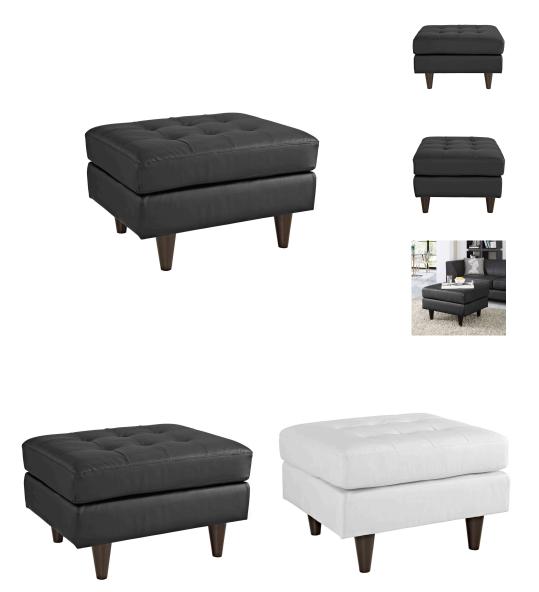

## **Empress Bonded Leather Ottoman**

\$405.00

## Description

Elevate your legs on the delightful aesthetics of the Empress mid-century style ottoman. Made to convey the pleasure of simple post-industrial design, Empress comes finely upholstered in leather with plush foam padding and stained hardwood legs. Empress combines a boxy design with artfully tapered legs for a piece that leaves you thankful that you can relax amidst such calming decor. Set Includes: One - Empress Ottoman