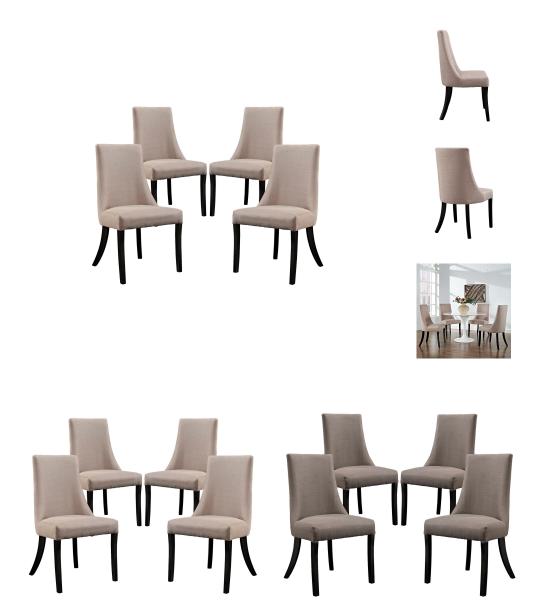

## **Reverie Dining Side Chair Set Of 4**

\$881.00

## Description

Dream effortlessly among sweeping curves and a gentle finesse reminiscent of bygone eras. The Reverie dining chair will bestow elegance to your dining scene while speaking volumes in a soft and silent way. The durable parawood legs and dense foam padding make for a sturdy addition that will help imbue your decor with a sense of ease and pleasant calm. Set Includes: Four – Reverie Dining Chair

## Additional Information

SKU

SMODC11795

Dimensions

Overall Product Dimensions: 23"L x 22"W x 38"H