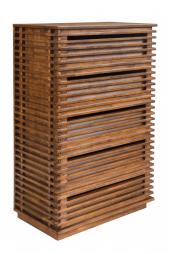

## **Montgomery | Linea High Chest**

\$1,977.00

## Description

The linear forms of our multi-functional Montgomery series are inspired by Nathan Yong's contemporary furniture designs. Offering stylish solutions for modern home or office storage, each piece features horizontal slat detailing and is constructed from solid wood and MDF with a walnut stain and veneer finish. Our Montgomery high chest has five easy-opening drawers making for convenient bedroom furniture storage.

## **Additional Information**

| SKU            | S125658              |
|----------------|----------------------|
| Dimensions     | W33.5 x H50.5 x L19" |
| Designer Brand | HONORMILL            |