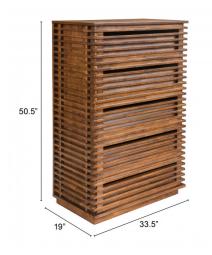

## **Additional Information**

| SKU            | S125658              |
|----------------|----------------------|
| Dimensions     | W33.5 x H50.5 x L19" |
| Designer Brand | HONORMILL            |