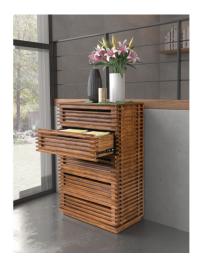

## Description

The linear forms of our multi-functional Montgomery series are inspired by Nathan Yong's contemporary furniture designs. Offering stylish solutions for modern home or office storage, each piece features horizontal slat detailing and is constructed from solid wood and MDF with a walnut stain and veneer finish. Our Montgomery high chest has five easy-opening drawers making for convenient bedroom furniture storage.