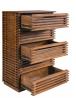

## **Montgomery | Linea High Chest**

\$1,977.00

## Description

The linear forms of our multi-functional Montgomery series are inspired by Nathan Yong's contemporary furniture designs. Offering stylish solutions for modern home or office storage, each piece features horizontal slat detailing and is constructed from solid wood and MDF with a walnut stain and veneer finish. Our Montgomery high chest has five easy-opening drawers making for convenient bedroom furniture storage.

## **Additional Information**

| SKU            | S125658              |
|----------------|----------------------|
| Dimensions     | W33.5 x H50.5 x L19" |
| Designer Brand | HONORMILL            |