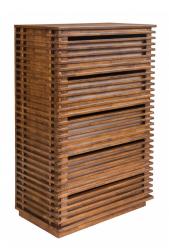

## **Montgomery | Linea High Chest**

\$1,977.00

## Description

The linear forms of our multi-functional Montgomery series are inspired by Nathan Yong's contemporary furniture designs. Offering stylish solutions for modern home or office storage, each piece features horizontal slat detailing and is constructed from solid wood and MDF with a walnut stain and veneer finish. Our Montgomery high chest has five easy-opening drawers making for convenient bedroom furniture storage.