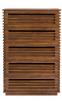

## **Montgomery | Linea High Chest**

\$1,977.00

## Description

The linear forms of our multi-functional Montgomery series are inspired by Nathan Yong's contemporary furniture designs. Offering stylish solutions for modern home or office storage, each piece features horizontal slat detailing and is constructed from solid wood and MDF with a walnut stain and veneer finish. Our Montgomery high chest has five easy-opening drawers making for convenient bedroom furniture storage.

## **Additional Information**

| SKU            | S125658              |
|----------------|----------------------|
| Dimensions     | W33.5 x H50.5 x L19" |
| Designer Brand | HONORMILL            |