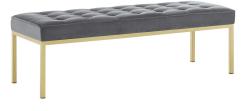

## Description

Revolutionize your living room furniture with the iconic Loft Button Tufted Performance Velvet Accent Bench. Adding visual depth to your living room or lounge space, Loft features soft and durable performance velvet upholstery accented in elegant button tufting. This modern living room accent bench comes in a captivating linear design with an external tubular stainless steel frame, four gold stainless steel legs, and non-marking foot caps. Inspired by the richness of mid-century modern style, Loft is the preferred choice of living rooms and lounge spaces. Bench Weight Capacity: 300 lbs. Set Includes: One - Loft Gold Stainless Steel Leg Large Bench

## **Additional Information**

| Dimensions Overall Product Dimensions: 20"L x 55.5"W x 17.5"H Cushion Thichkness: 4"H | SKU        | SMODC15499 |
|---------------------------------------------------------------------------------------|------------|------------|
|                                                                                       | Dimensions |            |