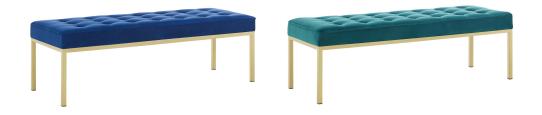

## Description

Revolutionize your living room furniture with the iconic Loft Button Tufted Performance Velvet Accent Bench. Adding visual depth to your living room or lounge space, Loft features soft and durable performance velvet upholstery accented in elegant button tufting. This modern living room accent bench comes in a captivating linear design with an external tubular stainless steel frame, four gold stainless steel legs, and non-marking foot caps. Inspired by the richness of mid-century modern style, Loft is the preferred choice of living rooms and lounge spaces. Bench Weight Capacity: 300 lbs. Set Includes: One - Loft Gold Stainless Steel Leg Large Bench