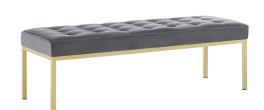

## Description

Revolutionize your living room furniture with the iconic Loft Button Tufted Performance Velvet Accent Bench. Adding visual depth to your living room or lounge space, Loft features soft and durable performance velvet upholstery accented in elegant button tufting. This modern living room accent bench comes in a captivating linear design with an external tubular stainless steel frame, four gold stainless steel legs, and non-marking foot caps. Inspired by the richness of mid-century modern style, Loft is the preferred choice of living rooms and lounge spaces. Bench Weight Capacity: 300 lbs. Set Includes: One - Loft Gold Stainless Steel Leg Large Bench

## **Additional Information**

| Dimensions Overall Product Dimensions: 20"L x 55.5"W x 17.5"H Cushion Thichkness: 4"H | SKU        | SMODC15499 |
|---------------------------------------------------------------------------------------|------------|------------|
|                                                                                       | Dimensions |            |