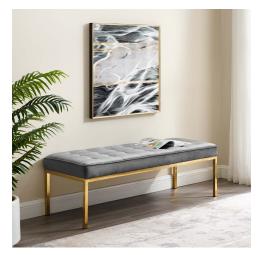

## Description

Revolutionize your living room furniture with the iconic Loft Button Tufted Performance Velvet Accent Bench. Adding visual depth to your living room or lounge space, Loft features soft and durable performance velvet upholstery accented in elegant button tufting. This modern living room accent bench comes in a captivating linear design with an external tubular stainless steel frame, four gold stainless steel legs, and non-marking foot caps. Inspired by the richness of mid-century modern style, Loft is the preferred choice of living rooms and lounge spaces. Bench Weight Capacity: 300 lbs. Set Includes: One - Loft Gold Stainless Steel Leg Large Bench