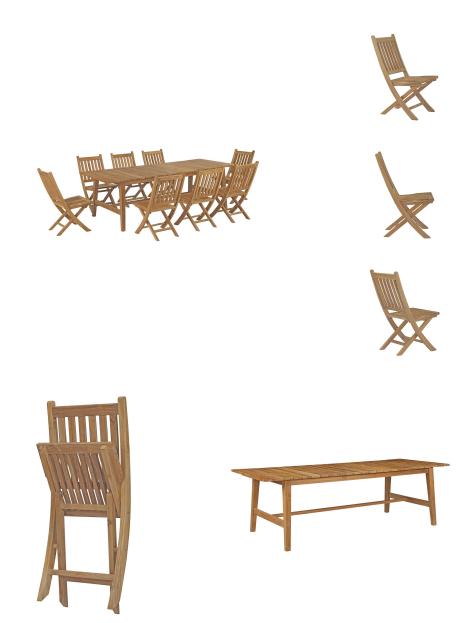

## **Marina 9 Piece Outdoor Patio Teak Outdoor Dining Set**

\$3,738.00

## Description

Harbor your greatest expectations with this luxurious solid teak wood outdoor set. Marina has a seating arrangement perfect for every member of your crew as you breathe the fresh, crisp air of a day spent with friends and family. Known for its natural ability to withstand extreme weather conditions, teak is the wood selection of choice for long-lasting outdoor furnishings. Now you can enjoy Marinas durable construction and all-weather cushions, alongside a modern design that persistently looks new and welcoming. Assembly required. Set Includes: Eight - Marina Folding Chair One - Dorset Table

## **Additional Information**

| SKU        | SMODC15252                                                                                                                                                                                                                                                                |
|------------|---------------------------------------------------------------------------------------------------------------------------------------------------------------------------------------------------------------------------------------------------------------------------|
| Dimensions | Overall Table Dimensions: 98.5"L x 39.5"W x 30.5"H Table Top Thickness: 1"H Table Height: 30.5"H Overall Folding Chair Dimensions: 19"L x 25"W x 36.5"H Seat Dimensions: 19"L x 17"W x 19"H Backrest Height: 17.5"H Overall Product Dimensions: 89.5"L x 148.5"W x 36.5"H |