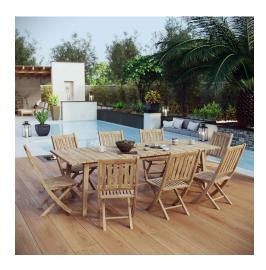

## **Marina 9 Piece Outdoor Patio Teak Outdoor Dining Set**

\$3,738.00

## Description

Harbor your greatest expectations with this luxurious solid teak wood outdoor set. Marina has a seating arrangement perfect for every member of your crew as you breathe the fresh, crisp air of a day spent with friends and family. Known for its natural ability to withstand extreme weather conditions, teak is the wood selection of choice for long-lasting outdoor furnishings. Now you can enjoy Marinas durable construction and all-weather cushions, alongside a modern design that persistently looks new and welcoming. Assembly required. Set Includes: Eight - Marina Folding Chair One - Dorset Table