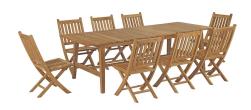

## **Marina 9 Piece Outdoor Patio Teak Outdoor Dining Set**

\$3,738.00

## Description

Harbor your greatest expectations with this luxurious solid teak wood outdoor set. Marina has a seating arrangement perfect for every member of your crew as you breathe the fresh, crisp air of a day spent with friends and family. Known for its natural ability to withstand extreme weather conditions, teak is the wood selection of choice for long-lasting outdoor furnishings. Now you can enjoy Marinas durable construction and all-weather cushions, alongside a modern design that persistently looks new and welcoming. Assembly required. Set Includes: Eight - Marina Folding Chair One - Dorset Table