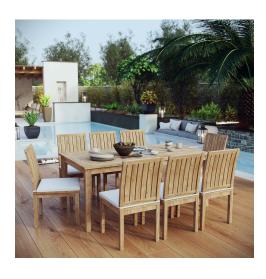

## **Marina 9 Piece Outdoor Patio Teak Outdoor Dining Set**

\$4,441.00

## Description

Harbor your greatest expectations with this luxurious solid teak wood outdoor set. Marina has a seating arrangement perfect for every member of your crew as you breathe the fresh, crisp air of a day spent with friends and family. Known for its natural ability to withstand extreme weather conditions, teak is the wood selection of choice for long-lasting outdoor furnishings. Now you can enjoy Marinas durable construction and all-weather cushions, alongside a modern design that persistently looks new and welcoming. Assembly required. Set Includes: Eight - Marina Side Chair One - Marina Table