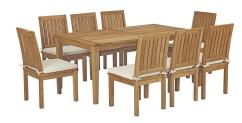

## **Marina 9 Piece Outdoor Patio Teak Outdoor Dining Set**

\$4,441.00

## Description

Harbor your greatest expectations with this luxurious solid teak wood outdoor set. Marina has a seating arrangement perfect for every member of your crew as you breathe the fresh, crisp air of a day spent with friends and family. Known for its natural ability to withstand extreme weather conditions, teak is the wood selection of choice for long-lasting outdoor furnishings. Now you can enjoy Marinas durable construction and all-weather cushions, alongside a modern design that persistently looks new and welcoming. Assembly required. Set Includes: Eight - Marina Side Chair One - Marina Table