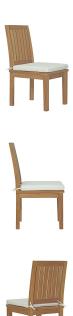

## Description

Harbor your greatest expectations with this luxurious solid teak wood outdoor set. Marina has a seating arrangement perfect for every member of your crew as you breathe the fresh, crisp air of a day spent with friends and family. Known for its natural ability to withstand extreme weather conditions, teak is the wood selection of choice for long-lasting outdoor furnishings. Now you can enjoy Marinas durable construction and all-weather cushions, alongside a modern design that persistently looks new and welcoming. Assembly required. Set Includes: Eight - Marina Side Chair One - Marina Table

## **Additional Information**

| SKU        | SMODC15254                                                                                                                                                                                                                              |
|------------|-----------------------------------------------------------------------------------------------------------------------------------------------------------------------------------------------------------------------------------------|
| Dimensions | Overall Table Dimensions: 40"L x 72"W x 30.5"H<br>Table Top Thickness: .5"H Overall Side Chair<br>Dimensions: 19"L x 24.5"W x 37.5"H Seat Cushion<br>Dimensions: 19"L x 19"W x 2"H Overall Product<br>Dimensions: 78"L x 110"W x 37.5"H |