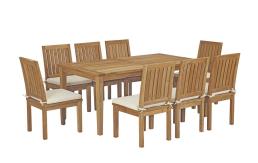

## **Marina 9 Piece Outdoor Patio Teak Outdoor Dining Set**

\$4,441.00

## Description

Harbor your greatest expectations with this luxurious solid teak wood outdoor set. Marina has a seating arrangement perfect for every member of your crew as you breathe the fresh, crisp air of a day spent with friends and family. Known for its natural ability to withstand extreme weather conditions, teak is the wood selection of choice for long-lasting outdoor furnishings. Now you can enjoy Marinas durable construction and all-weather cushions, alongside a modern design that persistently looks new and welcoming. Assembly required. Set Includes: Eight - Marina Side Chair One - Marina Table