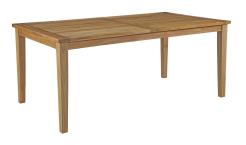

## Description

Harbor your greatest expectations with this luxurious solid teak wood outdoor set. Marina has a seating arrangement perfect for every member of your crew as you breathe the fresh, crisp air of a day spent with friends and family. Known for its natural ability to withstand extreme weather conditions, teak is the wood selection of choice for long-lasting outdoor furnishings. Now you can enjoy Marinas durable construction and all-weather cushions, alongside a modern design that persistently looks new and welcoming. Assembly required. Set Includes: Eight - Marina Side Chair One - Marina Table

## **Additional Information**

| SKU        | SMODC15254                                                                                                                                                                                                                              |
|------------|-----------------------------------------------------------------------------------------------------------------------------------------------------------------------------------------------------------------------------------------|
| Dimensions | Overall Table Dimensions: 40"L x 72"W x 30.5"H<br>Table Top Thickness: .5"H Overall Side Chair<br>Dimensions: 19"L x 24.5"W x 37.5"H Seat Cushion<br>Dimensions: 19"L x 19"W x 2"H Overall Product<br>Dimensions: 78"L x 110"W x 37.5"H |