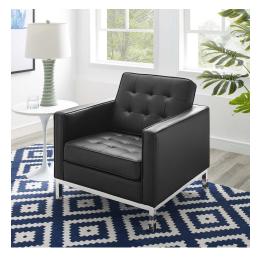

## **Loft Tufted Upholstered Faux Leather Armchair**

\$734.00

## Description

Revolutionize your living room furniture with the iconic Loft Tufted Faux Leather Medium Accent Armchair. Adding visual depth to your living room or lounge space, Loft features soft and durable faux leather upholstery accented in elegant button tufting. This modern living room chair comes in a captivating linear design with an external tubular stainless steel frame, four stainless steel silver legs, and non-marking foot caps. Inspired by the richness of mid-century modern style, Loft is the preferred choice of living rooms and lounge spaces. Chair Weight Capacity: 300 lbs. Set Includes: One - Loft Tufted Button Armchair