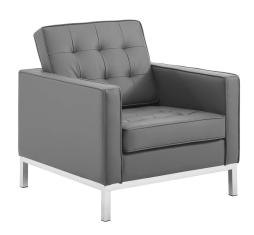

## **Loft Tufted Upholstered Faux Leather Armchair**

\$734.00

## Description

Revolutionize your living room furniture with the iconic Loft Tufted Faux Leather Medium Accent Armchair. Adding visual depth to your living room or lounge space, Loft features soft and durable faux leather upholstery accented in elegant button tufting. This modern living room chair comes in a captivating linear design with an external tubular stainless steel frame, four stainless steel silver legs, and non-marking foot caps. Inspired by the richness of mid-century modern style, Loft is the preferred choice of living rooms and lounge spaces. Chair Weight Capacity: 300 lbs. Set Includes: One - Loft Tufted Button Armchair