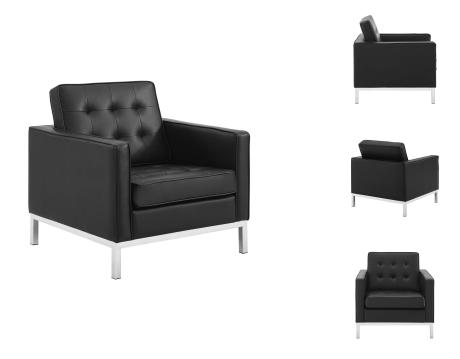

## **Loft Tufted Upholstered Faux Leather Armchair**

\$734.00

## Description

Revolutionize your living room furniture with the iconic Loft Tufted Faux Leather Medium Accent Armchair. Adding visual depth to your living room or lounge space, Loft features soft and durable faux leather upholstery accented in elegant button tufting. This modern living room chair comes in a captivating linear design with an external tubular stainless steel frame, four stainless steel silver legs, and non-marking foot caps. Inspired by the richness of mid-century modern style, Loft is the preferred choice of living rooms and lounge spaces. Chair Weight Capacity: 300 lbs. Set Includes: One - Loft Tufted Button Armchair

## **Additional Information**

| SKU        | SMODC15478                                                                                                                                                                                                             |
|------------|------------------------------------------------------------------------------------------------------------------------------------------------------------------------------------------------------------------------|
| Dimensions | Overall Product Dimensions: 32"L x 30.5"W x 31"H Seat Dimensions: 20.5"L x 23"W x 16"H Armrest Dimensions: 30.5"L x 4"W x 23"H Backrest Dimensions: 4"L x 23"W x 16"H Leg Dimensions: 5"H Base Dimensions: 23"L x 23"W |