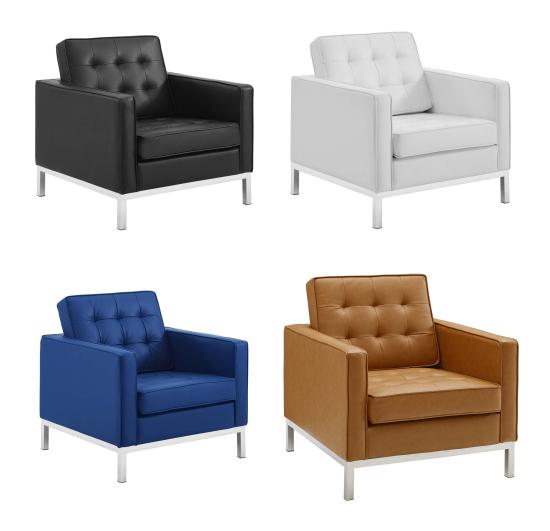

## **Loft Tufted Upholstered Faux Leather Armchair**

\$734.00

## Description

Revolutionize your living room furniture with the iconic Loft Tufted Faux Leather Medium Accent Armchair. Adding visual depth to your living room or lounge space, Loft features soft and durable faux leather upholstery accented in elegant button tufting. This modern living room chair comes in a captivating linear design with an external tubular stainless steel frame, four stainless steel silver legs, and non-marking foot caps. Inspired by the richness of mid-century modern style, Loft is the preferred choice of living rooms and lounge spaces. Chair Weight Capacity: 300 lbs. Set Includes: One - Loft Tufted Button Armchair