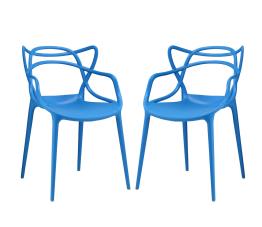

## Description

Twists and turns greet you at every turn with the Entangled dining chair. Designed to portray verdant growth amidst organic conditions, there is no staged pretension here. Unabashedly, Entangled is a molded plastic dining chair that conveys the complexity of drive and ambition, love and life. Outfitted with foot caps to prevent your floor from scratching, the Entangled dining chair comes fully assembled with an easy wipe clean surface. Set Includes: Two – Entangled Dining Armchair