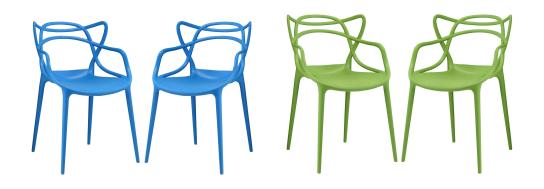

## Description

Twists and turns greet you at every turn with the Entangled dining chair. Designed to portray verdant growth amidst organic conditions, there is no staged pretension here. Unabashedly, Entangled is a molded plastic dining chair that conveys the complexity of drive and ambition, love and life. Outfitted with foot caps to prevent your floor from scratching, the Entangled dining chair comes fully assembled with an easy wipe clean surface. Set Includes: Two – Entangled Dining Armchair