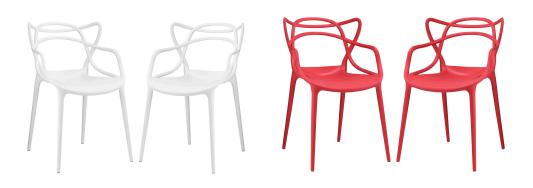

## Description

Twists and turns greet you at every turn with the Entangled dining chair. Designed to portray verdant growth amidst organic conditions, there is no staged pretension here. Unabashedly, Entangled is a molded plastic dining chair that conveys the complexity of drive and ambition, love and life. Outfitted with foot caps to prevent your floor from scratching, the Entangled dining chair comes fully assembled with an easy wipe clean surface. Set Includes: Two – Entangled Dining Armchair