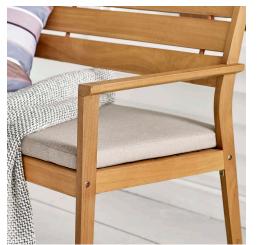

## Description

Enjoy both cottage charm and a sleek style with the Viewscape Outdoor Patio Loveseat. Constructed from FSC certified ash wood, this 53" two-seater sofa is a substantial addition to your outdoor furniture decor. Complete with a slatted wood frame for natural airflow, and four tapered legs, this patio loveseat has an all-weather removable cushion for easy cleaning. With ribbons to secure the cushion onto the seat base, this two-seater couch evokes the rustic style of wooded cabins and lakeside houses. A perfect addition to the patio, deck, porch, or poolside. Loveseat Weight Capacity: 441 lbs. Set Includes: One - Viewscape Loveseat