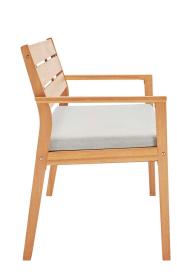

## Description

Enjoy both cottage charm and a sleek style with the Viewscape Outdoor Patio Loveseat. Constructed from FSC certified ash wood, this 53" two-seater sofa is a substantial addition to your outdoor furniture decor. Complete with a slatted wood frame for natural airflow, and four tapered legs, this patio loveseat has an all-weather removable cushion for easy cleaning. With ribbons to secure the cushion onto the seat base, this two-seater couch evokes the rustic style of wooded cabins and lakeside houses. A perfect addition to the patio, deck, porch, or poolside. Loveseat Weight Capacity: 441 lbs. Set Includes: One - Viewscape Loveseat