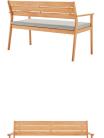

## Viewscape Outdoor Patio Ash Wood Loveseat

\$521.00

HONORMILL

https://honormill.com/viewscape-outdoor-patio-ash-wood-loveseat.html

## Description

Enjoy both cottage charm and a sleek style with the Viewscape Outdoor Patio Loveseat. Constructed from FSC certified ash wood, this 53" two-seater sofa is a substantial addition to your outdoor furniture decor. Complete with a slatted wood frame for natural airflow, and four tapered legs, this patio loveseat has an all-weather removable cushion for easy cleaning. With ribbons to secure the cushion onto the seat base, this two-seater couch evokes the rustic style of wooded cabins and lakeside houses. A perfect addition to the patio, deck, porch, or poolside. Loveseat Weight Capacity: 441 lbs. Set Includes: One - Viewscape Loveseat

## **Additional Information**

| SKU        | SMODC16071                                                                                                                                                                        |
|------------|-----------------------------------------------------------------------------------------------------------------------------------------------------------------------------------|
| Dimensions | Overall Product Dimensions: 23"L x 53"W x<br>33.5"H Seat Dimensions: 20"L x 53"W x 19"H<br>Backrest Dimensions: 53"W x 14.5"H Armrest<br>Height: 25.5"H Cushion Thichkness: 0.5"H |