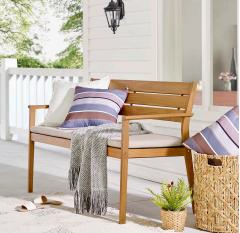

## Viewscape Outdoor Patio Ash Wood Loveseat

\$521.00

HONORMILL

https://honormill.com/viewscape-outdoor-patio-ash-wood-loveseat.html

## Description

Enjoy both cottage charm and a sleek style with the Viewscape Outdoor Patio Loveseat. Constructed from FSC certified ash wood, this 53" two-seater sofa is a substantial addition to your outdoor furniture decor. Complete with a slatted wood frame for natural airflow, and four tapered legs, this patio loveseat has an all-weather removable cushion for easy cleaning. With ribbons to secure the cushion onto the seat base, this two-seater couch evokes the rustic style of wooded cabins and lakeside houses. A perfect addition to the patio, deck, porch, or poolside. Loveseat Weight Capacity: 441 lbs. Set Includes: One - Viewscape Loveseat