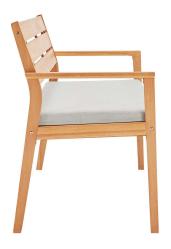

## Viewscape Outdoor Patio Ash Wood Loveseat

\$521.00

HONORMILL

https://honormill.com/viewscape-outdoor-patio-ash-wood-loveseat.html

## Description

Enjoy both cottage charm and a sleek style with the Viewscape Outdoor Patio Loveseat. Constructed from FSC certified ash wood, this 53" two-seater sofa is a substantial addition to your outdoor furniture decor. Complete with a slatted wood frame for natural airflow, and four tapered legs, this patio loveseat has an all-weather removable cushion for easy cleaning. With ribbons to secure the cushion onto the seat base, this two-seater couch evokes the rustic style of wooded cabins and lakeside houses. A perfect addition to the patio, deck, porch, or poolside. Loveseat Weight Capacity: 441 lbs. Set Includes: One - Viewscape Loveseat

## **Additional Information**

| SKU        | SMODC16071                                                                                                                                                                        |
|------------|-----------------------------------------------------------------------------------------------------------------------------------------------------------------------------------|
| Dimensions | Overall Product Dimensions: 23"L x 53"W x<br>33.5"H Seat Dimensions: 20"L x 53"W x 19"H<br>Backrest Dimensions: 53"W x 14.5"H Armrest<br>Height: 25.5"H Cushion Thichkness: 0.5"H |