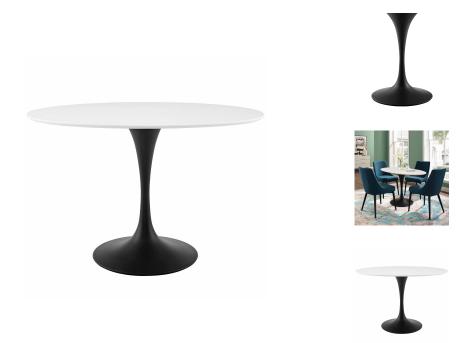

## Saarinen Tulip 48" Oval Wood Top Dining Table

\$832.00

## Description

Reflecting a seamless organic shape and timeless form, the Lippa dining table has become a symbol of modernism for over the past 60 years. Before its release, homes were filled with clunky remnants of an industrial age long gone by. But in order to advance into the new world, homes first had to transition from the traditional square table, into a piece that connoted progress. The base and dimensions are true to the original specifications, while the tables circular white top and metal tapered base are carefully lacquered with a chipresistant finish. Set Includes: One - Lippa 48" Dining Table