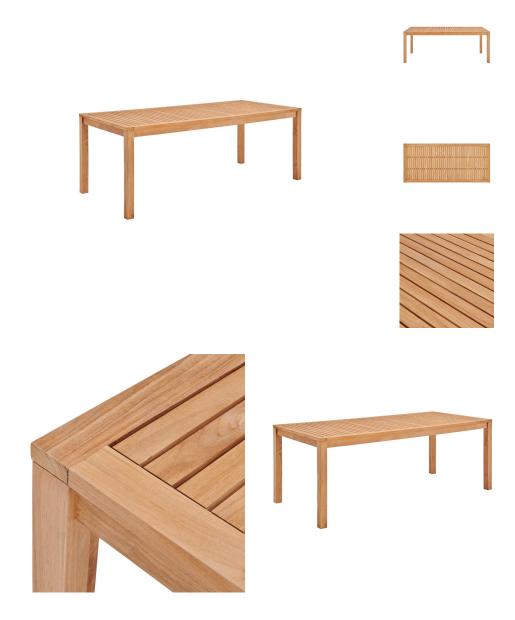

## Description

Update your outdoor decor with the Farmstay 79" Outdoor Patio Wood Dining Table. Comprised of FSC certified solid teak wood, this outdoor table is a refreshing addition to your patio dining furniture. The crisp lines and slatted tabletop create a refreshing addition to your patio dining furniture. This stylish outdoor teak dining table helps create a relaxing environment for your patio, deck, porch, or poolside. Set Includes: One - Farmstay 79" Dining Table