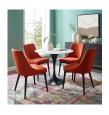

## Description

Reflecting a seamless organic shape and timeless form, the Lippa dining table has become a symbol of modernism for over the past 60 years. Before its release, homes were filled with clunky remnants of an industrial age long gone by. But in order to advance into the new world, homes first had to transition from the traditional square table, into a piece that connoted progress. The base and dimensions are true to the original specifications, while the tables circular white top and metal tapered base are carefully lacquered with a chipresistant finish. Set Includes: One – Lippa 36" Round Dining Table