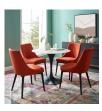

## Description

Reflecting a seamless organic shape and timeless form, the Lippa dining table has become a symbol of modernism for over the past 60 years. Before its release, homes were filled with clunky remnants of an industrial age long gone by. But in order to advance into the new world, homes first had to transition from the traditional square table, into a piece that connoted progress. The base and dimensions are true to the original specifications, while the tables circular white top and metal tapered base are carefully lacquered with a chipresistant finish. Set Includes: One – Lippa 36" Round Dining Table