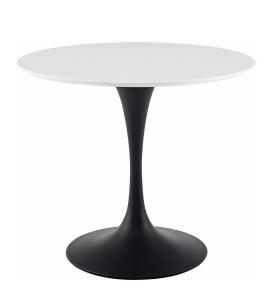

## Saarinen Tulip 36" Round Wood Dining Table

\$719.00

## Description

Reflecting a seamless organic shape and timeless form, the Lippa dining table has become a symbol of modernism for over the past 60 years. Before its release, homes were filled with clunky remnants of an industrial age long gone by. But in order to advance into the new world, homes first had to transition from the traditional square table, into a piece that connoted progress. The base and dimensions are true to the original specifications, while the tables circular white top and metal tapered base are carefully lacquered with a chipresistant finish. Set Includes: One – Lippa 36" Round Dining Table