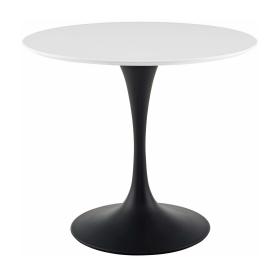

## Saarinen Tulip 36" Round Wood Dining Table

\$719.00

## Description

Reflecting a seamless organic shape and timeless form, the Lippa dining table has become a symbol of modernism for over the past 60 years. Before its release, homes were filled with clunky remnants of an industrial age long gone by. But in order to advance into the new world, homes first had to transition from the traditional square table, into a piece that connoted progress. The base and dimensions are true to the original specifications, while the tables circular white top and metal tapered base are carefully lacquered with a chipresistant finish. Set Includes: One – Lippa 36" Round Dining Table