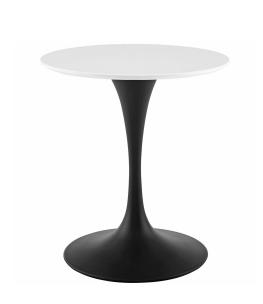

## Saarinen Tulip 28" Round Wood Dining Table

\$594.00

## Description

Reflecting a seamless organic shape and timeless form, the Lippa side table has become a symbol of modernism for over the past 60 years. Before its release, homes were filled with clunky remnants of an industrial age long gone by. But in order to advance into the new world, homes first had to transition from the traditional square table, into a piece that connoted progress. The base and dimensions are true to the original specifications, while the tables circular white top and metal tapered base are carefully lacquered with a chipresistant finish. Set Includes: One - Lippa 28" Round Dining Table