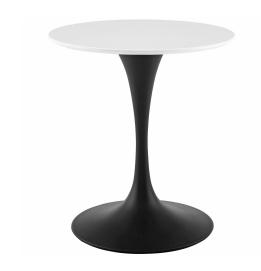

## Saarinen Tulip 28" Round Wood Dining Table

\$594.00

## Description

Reflecting a seamless organic shape and timeless form, the Lippa side table has become a symbol of modernism for over the past 60 years. Before its release, homes were filled with clunky remnants of an industrial age long gone by. But in order to advance into the new world, homes first had to transition from the traditional square table, into a piece that connoted progress. The base and dimensions are true to the original specifications, while the tables circular white top and metal tapered base are carefully lacquered with a chipresistant finish. Set Includes: One - Lippa 28" Round Dining Table