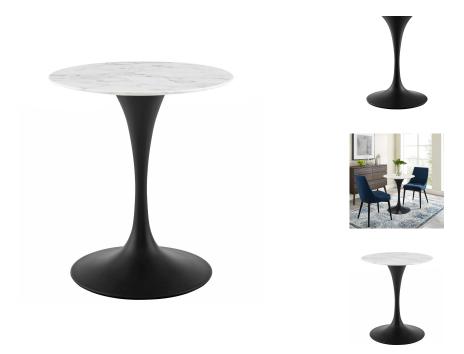

## Saarinen Tulip 28" Round Artificial Marble Dining Table

\$696.00

## Description

Reflecting a seamless organic shape and timeless form, the Lippa Table has become a symbol of modernism for over the past 60 years. Before its release, homes were filled with clunky remnants of an industrial age long gone by. But in order to advance into the new world, homes first had to transition from the traditional square table, into a piece that connoted progress. The base and dimensions are true to the original specifications, while the tables circular marble top, and tapered metal base, are carefully lacquered with a scratch and chip resistant finish. Set Includes: One - Lippa 28" Round Dining Table