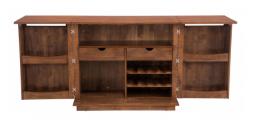

## Description

The linear forms of our multi-functional Montgomery series are inspired by Nathan Yong's contemporary furniture designs. Offering stylish solutions for modern home or office storage, each piece features horizontal slat detailing and is constructed from solid wood and MDF with a walnut stain and veneer finish. Our Montgomery bar cabinet opens with two folding extension surfaces and cupboards that feature built-in door storage, and has two internal drawers, two wine rack shelves, and ample space for glassware, bottles, and other beverage supplies.