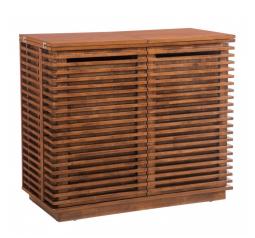

## **Montgomery | Linea Bar Cabinet**

\$1,888.00

## Description

The linear forms of our multi-functional Montgomery series are inspired by Nathan Yong's contemporary furniture designs. Offering stylish solutions for modern home or office storage, each piece features horizontal slat detailing and is constructed from solid wood and MDF with a walnut stain and veneer finish. Our Montgomery bar cabinet opens with two folding extension surfaces and cupboards that feature built-in door storage, and has two internal drawers, two wine rack shelves, and ample space for glassware, bottles, and other beverage supplies.