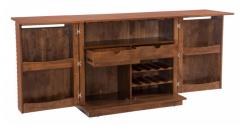

## Description

The linear forms of our multi-functional Montgomery series are inspired by Nathan Yong's contemporary furniture designs. Offering stylish solutions for modern home or office storage, each piece features horizontal slat detailing and is constructed from solid wood and MDF with a walnut stain and veneer finish. Our Montgomery bar cabinet opens with two folding extension surfaces and cupboards that feature built-in door storage, and has two internal drawers, two wine rack shelves, and ample space for glassware, bottles, and other beverage supplies.