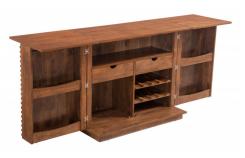

## Description

The linear forms of our multi-functional Montgomery series are inspired by Nathan Yong's contemporary furniture designs. Offering stylish solutions for modern home or office storage, each piece features horizontal slat detailing and is constructed from solid wood and MDF with a walnut stain and veneer finish. Our Montgomery bar cabinet opens with two folding extension surfaces and cupboards that feature built-in door storage, and has two internal drawers, two wine rack shelves, and ample space for glassware, bottles, and other beverage supplies.