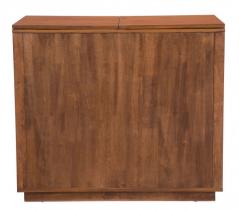

## Description

The linear forms of our multi-functional Montgomery series are inspired by Nathan Yong's contemporary furniture designs. Offering stylish solutions for modern home or office storage, each piece features horizontal slat detailing and is constructed from solid wood and MDF with a walnut stain and veneer finish. Our Montgomery bar cabinet opens with two folding extension surfaces and cupboards that feature built-in door storage, and has two internal drawers, two wine rack shelves, and ample space for glassware, bottles, and other beverage supplies.