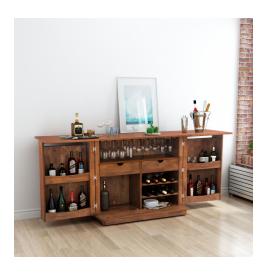

## **Montgomery | Linea Bar Cabinet**

\$1,888.00

## Description

The linear forms of our multi-functional Montgomery series are inspired by Nathan Yong's contemporary furniture designs. Offering stylish solutions for modern home or office storage, each piece features horizontal slat detailing and is constructed from solid wood and MDF with a walnut stain and veneer finish. Our Montgomery bar cabinet opens with two folding extension surfaces and cupboards that feature built-in door storage, and has two internal drawers, two wine rack shelves, and ample space for glassware, bottles, and other beverage supplies.