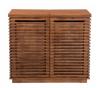

## **Montgomery | Linea Bar Cabinet**

\$1,888.00

## Description

The linear forms of our multi-functional Montgomery series are inspired by Nathan Yong's contemporary furniture designs. Offering stylish solutions for modern home or office storage, each piece features horizontal slat detailing and is constructed from solid wood and MDF with a walnut stain and veneer finish. Our Montgomery bar cabinet opens with two folding extension surfaces and cupboards that feature built-in door storage, and has two internal drawers, two wine rack shelves, and ample space for glassware, bottles, and other beverage supplies.