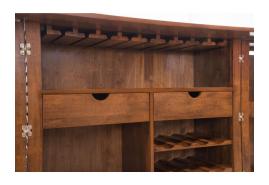

## Description

The linear forms of our multi-functional Montgomery series are inspired by Nathan Yong's contemporary furniture designs. Offering stylish solutions for modern home or office storage, each piece features horizontal slat detailing and is constructed from solid wood and MDF with a walnut stain and veneer finish. Our Montgomery bar cabinet opens with two folding extension surfaces and cupboards that feature built-in door storage, and has two internal drawers, two wine rack shelves, and ample space for glassware, bottles, and other beverage supplies.