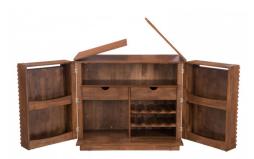

## Description

The linear forms of our multi-functional Montgomery series are inspired by Nathan Yong's contemporary furniture designs. Offering stylish solutions for modern home or office storage, each piece features horizontal slat detailing and is constructed from solid wood and MDF with a walnut stain and veneer finish. Our Montgomery bar cabinet opens with two folding extension surfaces and cupboards that feature built-in door storage, and has two internal drawers, two wine rack shelves, and ample space for glassware, bottles, and other beverage supplies.