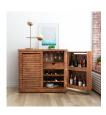

## Description

The linear forms of our multi-functional Montgomery series are inspired by Nathan Yong's contemporary furniture designs. Offering stylish solutions for modern home or office storage, each piece features horizontal slat detailing and is constructed from solid wood and MDF with a walnut stain and veneer finish. Our Montgomery bar cabinet opens with two folding extension surfaces and cupboards that feature built-in door storage, and has two internal drawers, two wine rack shelves, and ample space for glassware, bottles, and other beverage supplies.