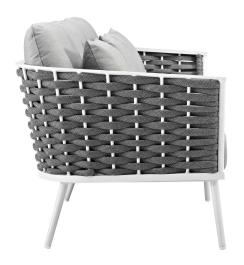

## **Description**

Gather family and friends for pleasant weather and good conversation with the Stance Outdoor Collection. Boasting a contemporary modern look, Stance features woven polyester fabric rope seat back and flared powder-coated aluminum frame, slatted synthetic wood tabletops, and waterproof all-weather fabric cushions with plush 5" thick, dense foam padding provide a relaxing spot to lounge. A versatile set designed for long-lasting durability, each piece in the Stance Collection can be mixed and matched and effortlessly arranged to fit the spontaneous needs of you and your guests. Cushion Thickness: 5"H. Chair Weight Capacity: 331 lbs. / Sofa Weight Capacity: 551 lbs. Set Includes: One - Stance Sofa Two - Stance Armchair

## **Additional Information**

| SKU        | SMODC15071                                                                                                                                                                                                                                                                                                                                                                                                                                      |
|------------|-------------------------------------------------------------------------------------------------------------------------------------------------------------------------------------------------------------------------------------------------------------------------------------------------------------------------------------------------------------------------------------------------------------------------------------------------|
| Dimensions | Overall Product Dimensions: 97"L x 107.5"W x 31.5"H Overall Sofa Dimensions: 32"L x 75.5"W x 31.5"H Seat Dimensions: 21"L x 70"W x 15.5"H Armrest Dimensions: 21"L x 1.5"W x 24.5"H Armrest Height from Seat: 13.5"H Base Length: 73"W Cushion Thichkness: 5"H Overall Armchair Dimensions: 32"L x 32.5"W x 31.5"H Seat Cushion Dimensions: 25.5 - 26.5"L x 27.5"W x 5"H Armrest Dimensions: 24.5"H Cushion Thichkness: 5"H Seat Height: 15.5"H |