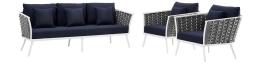

## **Stance 3 Piece Outdoor Patio Aluminum Sectional Sofa Set**

\$3,590.00

## **Description**

Gather family and friends for pleasant weather and good conversation with the Stance Outdoor Collection. Boasting a contemporary modern look, Stance features woven polyester fabric rope seat back and flared powder-coated aluminum frame, slatted synthetic wood tabletops, and waterproof all-weather fabric cushions with plush 5" thick, dense foam padding provide a relaxing spot to lounge. A versatile set designed for long-lasting durability, each piece in the Stance Collection can be mixed and matched and effortlessly arranged to fit the spontaneous needs of you and your guests. Cushion Thickness: 5"H. Chair Weight Capacity: 331 lbs. / Sofa Weight Capacity: 551 lbs. Set Includes: One - Stance Sofa Two - Stance Armchair