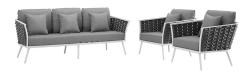

## **Stance 3 Piece Outdoor Patio Aluminum Sectional Sofa Set**

\$3,590.00

## **Description**

Gather family and friends for pleasant weather and good conversation with the Stance Outdoor Collection. Boasting a contemporary modern look, Stance features woven polyester fabric rope seat back and flared powder-coated aluminum frame, slatted synthetic wood tabletops, and waterproof all-weather fabric cushions with plush 5" thick, dense foam padding provide a relaxing spot to lounge. A versatile set designed for long-lasting durability, each piece in the Stance Collection can be mixed and matched and effortlessly arranged to fit the spontaneous needs of you and your guests. Cushion Thickness: 5"H. Chair Weight Capacity: 331 lbs. / Sofa Weight Capacity: 551 lbs. Set Includes: One - Stance Sofa Two - Stance Armchair