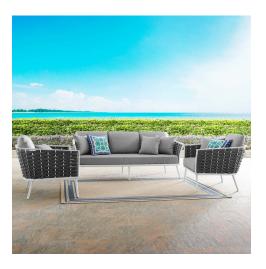

## **Stance 3 Piece Outdoor Patio Aluminum Sectional Sofa Set**

\$3,590.00

## **Description**

Gather family and friends for pleasant weather and good conversation with the Stance Outdoor Collection. Boasting a contemporary modern look, Stance features woven polyester fabric rope seat back and flared powder-coated aluminum frame, slatted synthetic wood tabletops, and waterproof all-weather fabric cushions with plush 5" thick, dense foam padding provide a relaxing spot to lounge. A versatile set designed for long-lasting durability, each piece in the Stance Collection can be mixed and matched and effortlessly arranged to fit the spontaneous needs of you and your guests. Cushion Thickness: 5"H. Chair Weight Capacity: 331 lbs. / Sofa Weight Capacity: 551 lbs. Set Includes: One - Stance Sofa Two - Stance Armchair