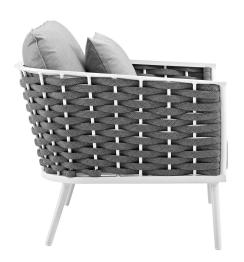

## **Description**

Gather family and friends for pleasant weather and good conversation with the Stance Outdoor Collection. Boasting a contemporary modern look, Stance features woven polyester fabric rope seat back and flared powder-coated aluminum frame, slatted synthetic wood tabletops, and waterproof all-weather fabric cushions with plush 5" thick, dense foam padding provide a relaxing spot to lounge. A versatile set designed for long-lasting durability, each piece in the Stance Collection can be mixed and matched and effortlessly arranged to fit the spontaneous needs of you and your guests. Cushion Thickness: 5"H. Chair Weight Capacity: 331 lbs. / Sofa Weight Capacity: 551 lbs. Set Includes: One - Stance Sofa Two - Stance Armchair

## **Additional Information**

| SKU        | SMODC15071                                                                                                                                                                                                                                                                                                                                                                                                                                      |
|------------|-------------------------------------------------------------------------------------------------------------------------------------------------------------------------------------------------------------------------------------------------------------------------------------------------------------------------------------------------------------------------------------------------------------------------------------------------|
| Dimensions | Overall Product Dimensions: 97"L x 107.5"W x 31.5"H Overall Sofa Dimensions: 32"L x 75.5"W x 31.5"H Seat Dimensions: 21"L x 70"W x 15.5"H Armrest Dimensions: 21"L x 1.5"W x 24.5"H Armrest Height from Seat: 13.5"H Base Length: 73"W Cushion Thichkness: 5"H Overall Armchair Dimensions: 32"L x 32.5"W x 31.5"H Seat Cushion Dimensions: 25.5 - 26.5"L x 27.5"W x 5"H Armrest Dimensions: 24.5"H Cushion Thichkness: 5"H Seat Height: 15.5"H |