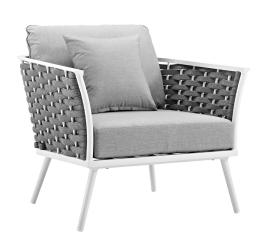

## **Description**

Gather family and friends for pleasant weather and good conversation with the Stance Outdoor Collection. Boasting a contemporary modern look, Stance features woven polyester fabric rope seat back and flared powder-coated aluminum frame, slatted synthetic wood tabletops, and waterproof all-weather fabric cushions with plush 5" thick, dense foam padding provide a relaxing spot to lounge. A versatile set designed for long-lasting durability, each piece in the Stance Collection can be mixed and matched and effortlessly arranged to fit the spontaneous needs of you and your guests. Cushion Thickness: 5"H. Chair Weight Capacity: 331 lbs. / Sofa Weight Capacity: 551 lbs. Set Includes: One - Stance Sofa Two - Stance Armchair

## **Additional Information**

| SKU        | SMODC15071                                                                                                                                                                                                                                                                                                                                                                                                                                      |
|------------|-------------------------------------------------------------------------------------------------------------------------------------------------------------------------------------------------------------------------------------------------------------------------------------------------------------------------------------------------------------------------------------------------------------------------------------------------|
| Dimensions | Overall Product Dimensions: 97"L x 107.5"W x 31.5"H Overall Sofa Dimensions: 32"L x 75.5"W x 31.5"H Seat Dimensions: 21"L x 70"W x 15.5"H Armrest Dimensions: 21"L x 1.5"W x 24.5"H Armrest Height from Seat: 13.5"H Base Length: 73"W Cushion Thichkness: 5"H Overall Armchair Dimensions: 32"L x 32.5"W x 31.5"H Seat Cushion Dimensions: 25.5 - 26.5"L x 27.5"W x 5"H Armrest Dimensions: 24.5"H Cushion Thichkness: 5"H Seat Height: 15.5"H |