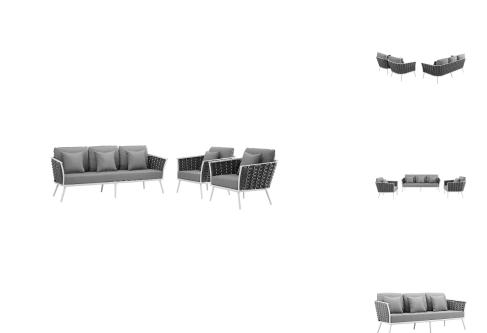

## **Stance 3 Piece Outdoor Patio Aluminum Sectional Sofa Set**

\$3,590.00

## **Description**

Gather family and friends for pleasant weather and good conversation with the Stance Outdoor Collection. Boasting a contemporary modern look, Stance features woven polyester fabric rope seat back and flared powder-coated aluminum frame, slatted synthetic wood tabletops, and waterproof all-weather fabric cushions with plush 5" thick, dense foam padding provide a relaxing spot to lounge. A versatile set designed for long-lasting durability, each piece in the Stance Collection can be mixed and matched and effortlessly arranged to fit the spontaneous needs of you and your guests. Cushion Thickness: 5"H. Chair Weight Capacity: 331 lbs. / Sofa Weight Capacity: 551 lbs. Set Includes: One - Stance Sofa Two - Stance Armchair

## **Additional Information**

| SKU        | SMODC15071                                                                                                                                                                                                                                                                                                                                                                                                                                      |
|------------|-------------------------------------------------------------------------------------------------------------------------------------------------------------------------------------------------------------------------------------------------------------------------------------------------------------------------------------------------------------------------------------------------------------------------------------------------|
| Dimensions | Overall Product Dimensions: 97"L x 107.5"W x 31.5"H Overall Sofa Dimensions: 32"L x 75.5"W x 31.5"H Seat Dimensions: 21"L x 70"W x 15.5"H Armrest Dimensions: 21"L x 1.5"W x 24.5"H Armrest Height from Seat: 13.5"H Base Length: 73"W Cushion Thichkness: 5"H Overall Armchair Dimensions: 32"L x 32.5"W x 31.5"H Seat Cushion Dimensions: 25.5 - 26.5"L x 27.5"W x 5"H Armrest Dimensions: 24.5"H Cushion Thichkness: 5"H Seat Height: 15.5"H |