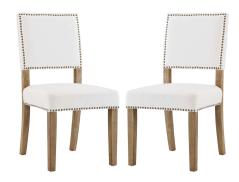

## Description

Update your decor with the Oblige Dining Side Chair. Boasting soft velvet polyester upholstery, fine nailhead trim, no sag spring support, comfortable padded cushion, and solid natural wood frame, Oblige is a chair overflowing in both quality and design. Complete with non-marketing foot caps, introduce a refreshing modern farmhouse look with this solidly made dining chair. Nailhead Trim Color: Ivory - Antique Copper, Other Colors - Polished Silver Accent. Set Includes: Two - Oblige Dining Chair