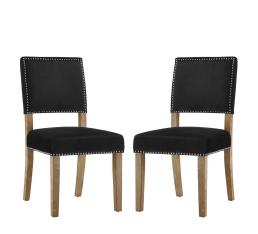

## **Oblige Dining Chair Wood Set Of 2**

\$411.00

## Description

Update your decor with the Oblige Dining Side Chair. Boasting soft velvet polyester upholstery, fine nailhead trim, no sag spring support, comfortable padded cushion, and solid natural wood frame, Oblige is a chair overflowing in both quality and design. Complete with non-marketing foot caps, introduce a refreshing modern farmhouse look with this solidly made dining chair. Nailhead Trim Color: Ivory - Antique Copper, Other Colors - Polished Silver Accent. Set Includes: Two - Oblige Dining Chair