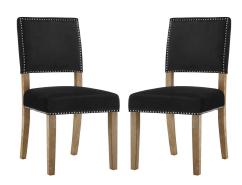

## **Oblige Dining Chair Wood Set Of 2**

\$411.00

## Description

Update your decor with the Oblige Dining Side Chair. Boasting soft velvet polyester upholstery, fine nailhead trim, no sag spring support, comfortable padded cushion, and solid natural wood frame, Oblige is a chair overflowing in both quality and design. Complete with non-marketing foot caps, introduce a refreshing modern farmhouse look with this solidly made dining chair. Nailhead Trim Color: Ivory - Antique Copper, Other Colors - Polished Silver Accent. Set Includes: Two - Oblige Dining Chair