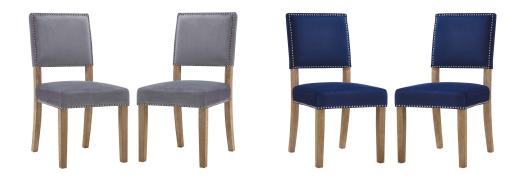

## Description

Update your decor with the Oblige Dining Side Chair. Boasting soft velvet polyester upholstery, fine nailhead trim, no sag spring support, comfortable padded cushion, and solid natural wood frame, Oblige is a chair overflowing in both quality and design. Complete with non-marketing foot caps, introduce a refreshing modern farmhouse look with this solidly made dining chair. Nailhead Trim Color: Ivory - Antique Copper, Other Colors - Polished Silver Accent. Set Includes: Two - Oblige Dining Chair