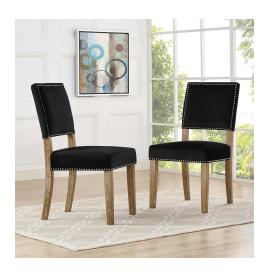

## Description

Update your decor with the Oblige Dining Side Chair. Boasting soft velvet polyester upholstery, fine nailhead trim, no sag spring support, comfortable padded cushion, and solid natural wood frame, Oblige is a chair overflowing in both quality and design. Complete with non-marketing foot caps, introduce a refreshing modern farmhouse look with this solidly made dining chair. Nailhead Trim Color: Ivory - Antique Copper, Other Colors - Polished Silver Accent. Set Includes: Two - Oblige Dining Chair