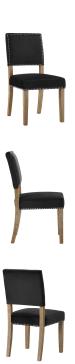

## Description

Update your decor with the Oblige Dining Side Chair. Boasting soft velvet polyester upholstery, fine nailhead trim, no sag spring support, comfortable padded cushion, and solid natural wood frame, Oblige is a chair overflowing in both quality and design. Complete with non-marketing foot caps, introduce a refreshing modern farmhouse look with this solidly made dining chair. Nailhead Trim Color: Ivory - Antique Copper, Other Colors - Polished Silver Accent. Set Includes: Two - Oblige Dining Chair