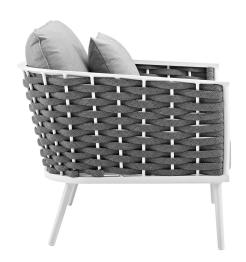

## Description

Gather family and friends for pleasant weather and good conversation with the Stance Outdoor Collection. Boasting a contemporary modern look, Stance features woven polyester fabric rope seat back and flared powder-coated aluminum frame, slatted synthetic wood tabletops, and waterproof all-weather fabric cushions with plush 5" thick, dense foam padding provide a relaxing spot to lounge. A versatile set designed for long-lasting durability, each piece in the Stance Collection can be mixed and matched and effortlessly arranged to fit the spontaneous needs of you and your guests. Cushion Thickness: 5"H. Chair Weight Capacity: 331 lbs. / Sofa Weight Capacity: 551 lbs. Set Includes: One - Stance Armchair One - Stance Coffee Table One - Stance Sofa

## Additional Information

| SKU        | SMODC15073                                                                                                                                                                                                                                                                                                                                                                                                                                                                                                |
|------------|-----------------------------------------------------------------------------------------------------------------------------------------------------------------------------------------------------------------------------------------------------------------------------------------------------------------------------------------------------------------------------------------------------------------------------------------------------------------------------------------------------------|
| Dimensions | Overall Product Dimensions: 64.5"L x 107.5"W x 31.5"H Overall Sofa Dimensions: 32"L x 75.5"W x 31.5"H Seat Dimensions: 21"L x 70"W x 15.5"H Armrest Dimensions: 21"L x 1.5"W x 24.5"H Armrest Height from Seat: 13.5"H Base Length: 73"W Cushion Thichkness: 5"H Overall Coffee Table Dimensions: 31.5"L x 45"W x 13.5"H Overall Armchair Dimensions: 32"L x 32.5"W x 31.5"H Seat Cushion Dimensions: 25.5 - 26.5"L x 27.5"W x 5"H Armrest Dimensions: 24.5"H Cushion Thichkness: 5"H Seat Height: 15.5"H |