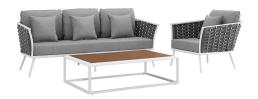

## **Stance 3 Piece Outdoor Patio Aluminum Sectional Sofa Set**

\$3,284.00

## Description

Gather family and friends for pleasant weather and good conversation with the Stance Outdoor Collection. Boasting a contemporary modern look, Stance features woven polyester fabric rope seat back and flared powder-coated aluminum frame, slatted synthetic wood tabletops, and waterproof all-weather fabric cushions with plush 5" thick, dense foam padding provide a relaxing spot to lounge. A versatile set designed for long-lasting durability, each piece in the Stance Collection can be mixed and matched and effortlessly arranged to fit the spontaneous needs of you and your guests. Cushion Thickness: 5"H. Chair Weight Capacity: 331 lbs. / Sofa Weight Capacity: 551 lbs. Set Includes: One - Stance Armchair One - Stance Coffee Table One - Stance Sofa