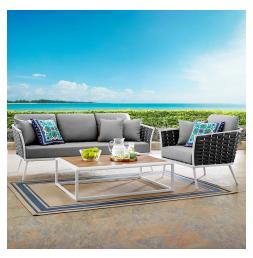

## **Stance 3 Piece Outdoor Patio Aluminum Sectional Sofa Set**

\$3,284.00

## Description

Gather family and friends for pleasant weather and good conversation with the Stance Outdoor Collection. Boasting a contemporary modern look, Stance features woven polyester fabric rope seat back and flared powder-coated aluminum frame, slatted synthetic wood tabletops, and waterproof all-weather fabric cushions with plush 5" thick, dense foam padding provide a relaxing spot to lounge. A versatile set designed for long-lasting durability, each piece in the Stance Collection can be mixed and matched and effortlessly arranged to fit the spontaneous needs of you and your guests. Cushion Thickness: 5"H. Chair Weight Capacity: 331 lbs. / Sofa Weight Capacity: 551 lbs. Set Includes: One - Stance Armchair One - Stance Coffee Table One - Stance Sofa