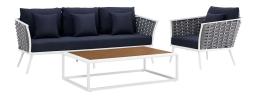

## **Stance 3 Piece Outdoor Patio Aluminum Sectional Sofa Set**

\$3,284.00

## Description

Gather family and friends for pleasant weather and good conversation with the Stance Outdoor Collection. Boasting a contemporary modern look, Stance features woven polyester fabric rope seat back and flared powder-coated aluminum frame, slatted synthetic wood tabletops, and waterproof all-weather fabric cushions with plush 5" thick, dense foam padding provide a relaxing spot to lounge. A versatile set designed for long-lasting durability, each piece in the Stance Collection can be mixed and matched and effortlessly arranged to fit the spontaneous needs of you and your guests. Cushion Thickness: 5"H. Chair Weight Capacity: 331 lbs. / Sofa Weight Capacity: 551 lbs. Set Includes: One - Stance Armchair One - Stance Coffee Table One - Stance Sofa