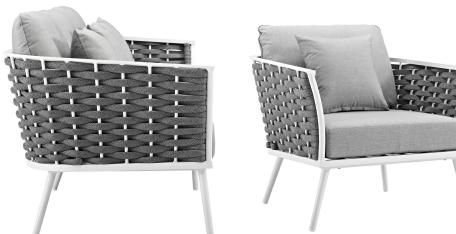

## Description

Gather family and friends for pleasant weather and good conversation with the Stance Outdoor Collection. Boasting a contemporary modern look, Stance features woven polyester fabric rope seat back and flared powder-coated aluminum frame, slatted synthetic wood tabletops, and waterproof all-weather fabric cushions with plush 5" thick, dense foam padding provide a relaxing spot to lounge. A versatile set designed for long-lasting durability, each piece in the Stance Collection can be mixed and matched and effortlessly arranged to fit the spontaneous needs of you and your guests. Cushion Thickness: 5"H. Chair Weight Capacity: 331 lbs. / Sofa Weight Capacity: 551 lbs. Set Includes: One - Stance Armchair One - Stance Coffee Table One - Stance Sofa

## Additional Information

| SKU        | SMODC15073                                                                                                                                                                                                                                                                                                                                                                                                                                                                                                |
|------------|-----------------------------------------------------------------------------------------------------------------------------------------------------------------------------------------------------------------------------------------------------------------------------------------------------------------------------------------------------------------------------------------------------------------------------------------------------------------------------------------------------------|
| Dimensions | Overall Product Dimensions: 64.5"L x 107.5"W x 31.5"H Overall Sofa Dimensions: 32"L x 75.5"W x 31.5"H Seat Dimensions: 21"L x 70"W x 15.5"H Armrest Dimensions: 21"L x 1.5"W x 24.5"H Armrest Height from Seat: 13.5"H Base Length: 73"W Cushion Thichkness: 5"H Overall Coffee Table Dimensions: 31.5"L x 45"W x 13.5"H Overall Armchair Dimensions: 32"L x 32.5"W x 31.5"H Seat Cushion Dimensions: 25.5 - 26.5"L x 27.5"W x 5"H Armrest Dimensions: 24.5"H Cushion Thichkness: 5"H Seat Height: 15.5"H |