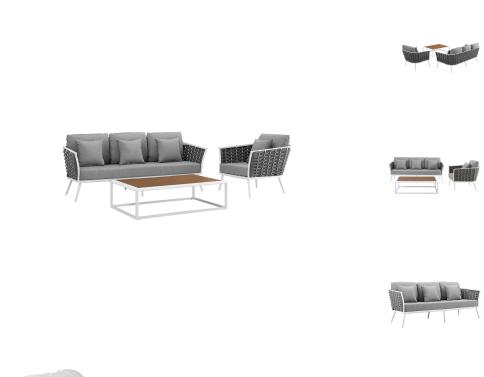

## **Stance 3 Piece Outdoor Patio Aluminum Sectional Sofa Set**

\$3,284.00

## Description

Gather family and friends for pleasant weather and good conversation with the Stance Outdoor Collection. Boasting a contemporary modern look, Stance features woven polyester fabric rope seat back and flared powder-coated aluminum frame, slatted synthetic wood tabletops, and waterproof all-weather fabric cushions with plush 5" thick, dense foam padding provide a relaxing spot to lounge. A versatile set designed for long-lasting durability, each piece in the Stance Collection can be mixed and matched and effortlessly arranged to fit the spontaneous needs of you and your guests. Cushion Thickness: 5"H. Chair Weight Capacity: 331 lbs. / Sofa Weight Capacity: 551 lbs. Set Includes: One - Stance Armchair One - Stance Coffee Table One - Stance Sofa

## Additional Information

| SKU        | SMODC15073                                                                                                                                                                                                                                                                                                                                                                                                                                                                                                |
|------------|-----------------------------------------------------------------------------------------------------------------------------------------------------------------------------------------------------------------------------------------------------------------------------------------------------------------------------------------------------------------------------------------------------------------------------------------------------------------------------------------------------------|
| Dimensions | Overall Product Dimensions: 64.5"L x 107.5"W x 31.5"H Overall Sofa Dimensions: 32"L x 75.5"W x 31.5"H Seat Dimensions: 21"L x 70"W x 15.5"H Armrest Dimensions: 21"L x 1.5"W x 24.5"H Armrest Height from Seat: 13.5"H Base Length: 73"W Cushion Thichkness: 5"H Overall Coffee Table Dimensions: 31.5"L x 45"W x 13.5"H Overall Armchair Dimensions: 32"L x 32.5"W x 31.5"H Seat Cushion Dimensions: 25.5 - 26.5"L x 27.5"W x 5"H Armrest Dimensions: 24.5"H Cushion Thichkness: 5"H Seat Height: 15.5"H |