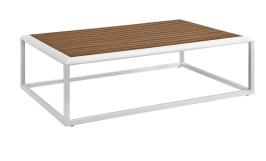

## Description

Gather family and friends for pleasant weather and good conversation with the Stance Outdoor Collection. Boasting a contemporary modern look, Stance features woven polyester fabric rope seat back and flared powder-coated aluminum frame, slatted synthetic wood tabletops, and waterproof all-weather fabric cushions with plush 5" thick, dense foam padding provide a relaxing spot to lounge. A versatile set designed for long-lasting durability, each piece in the Stance Collection can be mixed and matched and effortlessly arranged to fit the spontaneous needs of you and your guests. Cushion Thickness: 5"H. Chair Weight Capacity: 331 lbs. / Sofa Weight Capacity: 551 lbs. Set Includes: One - Stance Armchair One - Stance Coffee Table One - Stance Sofa

## Additional Information

| SKU        | SMODC15073                                                                                                                                                                                                                                                                                                                                                                                                                                                                                                |
|------------|-----------------------------------------------------------------------------------------------------------------------------------------------------------------------------------------------------------------------------------------------------------------------------------------------------------------------------------------------------------------------------------------------------------------------------------------------------------------------------------------------------------|
| Dimensions | Overall Product Dimensions: 64.5"L x 107.5"W x 31.5"H Overall Sofa Dimensions: 32"L x 75.5"W x 31.5"H Seat Dimensions: 21"L x 70"W x 15.5"H Armrest Dimensions: 21"L x 1.5"W x 24.5"H Armrest Height from Seat: 13.5"H Base Length: 73"W Cushion Thichkness: 5"H Overall Coffee Table Dimensions: 31.5"L x 45"W x 13.5"H Overall Armchair Dimensions: 32"L x 32.5"W x 31.5"H Seat Cushion Dimensions: 25.5 - 26.5"L x 27.5"W x 5"H Armrest Dimensions: 24.5"H Cushion Thichkness: 5"H Seat Height: 15.5"H |