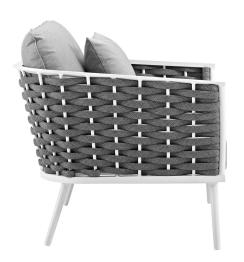

## **Stance 2 Piece Outdoor Patio Aluminum Sectional Sofa Set**

\$2,272.00

## **Description**

Gather family and friends for pleasant weather and good conversation with the Stance Outdoor Collection. Boasting a contemporary modern look, Stance features woven polyester fabric rope seat back and flared powder-coated aluminum frame, and waterproof all-weather fabric cushions with plush 5" thick, dense foam padding provide a relaxing spot to lounge. A versatile set designed for long-lasting durability, each piece in the Stance Collection can be mixed and matched and effortlessly arranged to fit the spontaneous needs of you and your guests. Cushion Thickness: 5"H. Chair Weight Capacity: 331 lbs. / Sofa Weight Capacity: 551 lbs. Set Includes: One - Stance Armchair One - Stance Loveseat