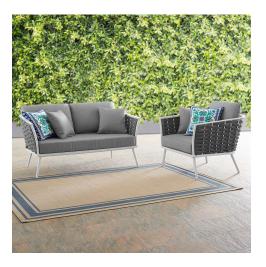

## **Stance 2 Piece Outdoor Patio Aluminum Sectional Sofa Set**

\$2,272.00

## **Description**

Gather family and friends for pleasant weather and good conversation with the Stance Outdoor Collection. Boasting a contemporary modern look, Stance features woven polyester fabric rope seat back and flared powder-coated aluminum frame, and waterproof all-weather fabric cushions with plush 5" thick, dense foam padding provide a relaxing spot to lounge. A versatile set designed for long-lasting durability, each piece in the Stance Collection can be mixed and matched and effortlessly arranged to fit the spontaneous needs of you and your guests. Cushion Thickness: 5"H. Chair Weight Capacity: 331 lbs. / Sofa Weight Capacity: 551 lbs. Set Includes: One - Stance Armchair One - Stance Loveseat