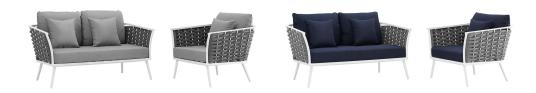

## **Stance 2 Piece Outdoor Patio Aluminum Sectional Sofa Set**

\$2,272.00

## **Description**

Gather family and friends for pleasant weather and good conversation with the Stance Outdoor Collection. Boasting a contemporary modern look, Stance features woven polyester fabric rope seat back and flared powder-coated aluminum frame, and waterproof all-weather fabric cushions with plush 5" thick, dense foam padding provide a relaxing spot to lounge. A versatile set designed for long-lasting durability, each piece in the Stance Collection can be mixed and matched and effortlessly arranged to fit the spontaneous needs of you and your guests. Cushion Thickness: 5"H. Chair Weight Capacity: 331 lbs. / Sofa Weight Capacity: 551 lbs. Set Includes: One - Stance Armchair One - Stance Loveseat