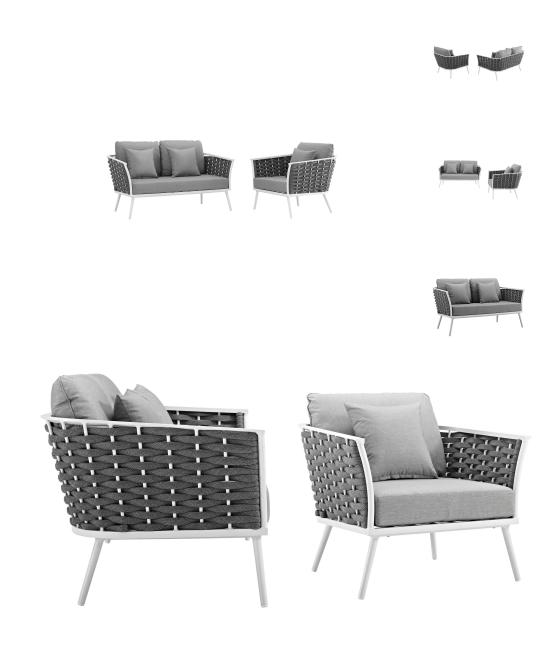

## **Stance 2 Piece Outdoor Patio Aluminum Sectional Sofa Set**

\$2,272.00

## **Description**

Gather family and friends for pleasant weather and good conversation with the Stance Outdoor Collection. Boasting a contemporary modern look, Stance features woven polyester fabric rope seat back and flared powder-coated aluminum frame, and waterproof all-weather fabric cushions with plush 5" thick, dense foam padding provide a relaxing spot to lounge. A versatile set designed for long-lasting durability, each piece in the Stance Collection can be mixed and matched and effortlessly arranged to fit the spontaneous needs of you and your guests. Cushion Thickness: 5"H. Chair Weight Capacity: 331 lbs. / Sofa Weight Capacity: 551 lbs. Set Includes: One - Stance Armchair One - Stance Loveseat

## **Additional Information**

| SKU        | SMODC15079                                                                                                                                                                                                                                                                                                                                                                                                              |
|------------|-------------------------------------------------------------------------------------------------------------------------------------------------------------------------------------------------------------------------------------------------------------------------------------------------------------------------------------------------------------------------------------------------------------------------|
| Dimensions | Overall Product Dimensions: 64.5"L x 87"W x 31.5"H Overall Loveseat Dimensions: 32"L x 55"W x 31.5"H Seat Dimensions: 21"L x 50.5"W x 15.5"H Seat Cushion Dimensions: 27.5"L x 47"W x 5"H Backrest Cushion Dimensions: 23.5"L x 17.5"W Overall Armchair Dimensions: 32"L x 32.5"W x 31.5"H Seat Cushion Dimensions: 25.5 - 26.5"L x 27.5"W x 5"H Armrest Dimensions: 24.5"H Cushion Thichkness: 5"H Seat Height: 15.5"H |