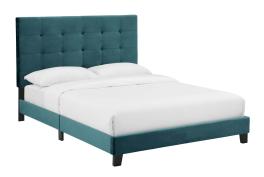

## Melanie Queen Tufted Button Upholstered Performance Velvet Platform Bed

\$364.00

## **Description**

Clean lines, a straightforward profile, and classic button tufting define the Melanie Queen Platform Bed. Designed with chic elegance and contemporary style, Melanie's base and headboard come upholstered in luxurious stain-resistant performance velvet, while the sturdy wood frame and legs offer lasting durability. Eliminating the need for a box spring, this platform bed is complete with a wood slat support system and reinforced center beam creating the perfect mattress foundation for memory foam, spring, latex, and hybrid mattresses. A sleek and sophisticated centerpiece to a kid's bedroom, guest room or dorm, effortlessly transform bedroom decor with the luxe look of this modern platform bed. Includes non-marking foot caps. Bed Weight Capacity: 800 lbs. Set Includes: One - Melanie Queen Tufted Button Platform Bed