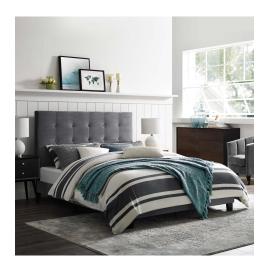

## Melanie Queen Tufted Button Upholstered Performance Velvet Platform Bed

\$364.00

## **Description**

Clean lines, a straightforward profile, and classic button tufting define the Melanie Queen Platform Bed. Designed with chic elegance and contemporary style, Melanie's base and headboard come upholstered in luxurious stain-resistant performance velvet, while the sturdy wood frame and legs offer lasting durability. Eliminating the need for a box spring, this platform bed is complete with a wood slat support system and reinforced center beam creating the perfect mattress foundation for memory foam, spring, latex, and hybrid mattresses. A sleek and sophisticated centerpiece to a kid's bedroom, guest room or dorm, effortlessly transform bedroom decor with the luxe look of this modern platform bed. Includes non-marking foot caps. Bed Weight Capacity: 800 lbs. Set Includes: One - Melanie Queen Tufted Button Platform Bed