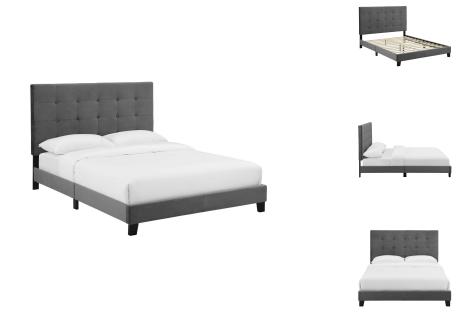

## Melanie Queen Tufted Button Upholstered Performance Velvet Platform Bed

\$364.00

## **Description**

Clean lines, a straightforward profile, and classic button tufting define the Melanie Queen Platform Bed. Designed with chic elegance and contemporary style, Melanie's base and headboard come upholstered in luxurious stain-resistant performance velvet, while the sturdy wood frame and legs offer lasting durability. Eliminating the need for a box spring, this platform bed is complete with a wood slat support system and reinforced center beam creating the perfect mattress foundation for memory foam, spring, latex, and hybrid mattresses. A sleek and sophisticated centerpiece to a kid's bedroom, guest room or dorm, effortlessly transform bedroom decor with the luxe look of this modern platform bed. Includes non-marking foot caps. Bed Weight Capacity: 800 lbs. Set Includes: One - Melanie Queen Tufted Button Platform Bed

## **Additional Information**

| SKU        | SMODC17234                                                                                                                                                                                                                                                                                                                                                                        |
|------------|-----------------------------------------------------------------------------------------------------------------------------------------------------------------------------------------------------------------------------------------------------------------------------------------------------------------------------------------------------------------------------------|
| Dimensions | Overall Product Dimensions: 85.5"L x 64.5"W x 48"H Headboard Dimensions: 3.5"L x 64.5"W x 32"H Footboard Dimensions: 2"L x 62"W x 6"H Side Rail Dimensions: 82"L x 62"W x 6"H Floor to Top of Headboard: 48"H Floor to Bottom of Headboard: 15.5"H Floor to Top of Side Rail: 10"H Floor to Bottom of Side Rail: 4"H Floor to Bottom of Footboard: 4"H Side Rail Thickness: 0.5"W |