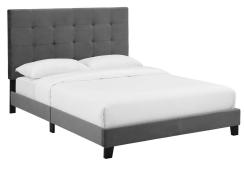

## Melanie Queen Tufted Button Upholstered Performance Velvet Platform Bed

\$364.00

## **Description**

Clean lines, a straightforward profile, and classic button tufting define the Melanie Queen Platform Bed. Designed with chic elegance and contemporary style, Melanie's base and headboard come upholstered in luxurious stain-resistant performance velvet, while the sturdy wood frame and legs offer lasting durability. Eliminating the need for a box spring, this platform bed is complete with a wood slat support system and reinforced center beam creating the perfect mattress foundation for memory foam, spring, latex, and hybrid mattresses. A sleek and sophisticated centerpiece to a kid's bedroom, guest room or dorm, effortlessly transform bedroom decor with the luxe look of this modern platform bed. Includes non-marking foot caps. Bed Weight Capacity: 800 lbs. Set Includes: One - Melanie Queen Tufted Button Platform Bed