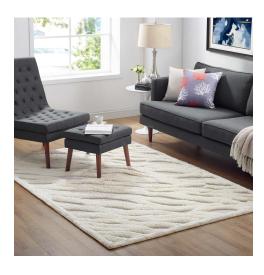

## Whimsical Current Abstract Wavy Striped 8X10 Shag Area Rug

\$428.00

## Description

Make a sophisticated statement with the Current Abstract Wavy Striped Area Rug. Patterned with a fun modern design, Current is an exquisitely soft machine-woven polyester and chenille shag rug that offers wide-ranging plush support. Complete with a jute backing, distinctive two-tier pile, and a 1.18-inch shag design, Current enhances traditional and contemporary modern decors while outlasting everyday use. Featuring a whimsical pattern, this area rug with a high-density weave and cozy feel is a perfect addition to the living room, bedroom, or family room. Current is a family-friendly rug that provides a soft feeling underfoot. Vacuum regularly and spot clean with diluted soap or detergent as needed. Create a comfortable play area for kids and pets while protecting your floor from spills and heavy furniture with this carefree decor update for your home. Set Includes: One - Current Abstract Wavy Striped 8x10 Shag Area Rug