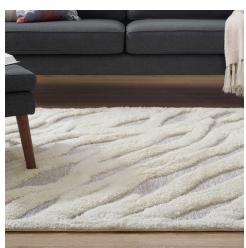

## Whimsical Current Abstract Wavy Striped 8X10 Shag Area Rug

\$428.00

## Description

Make a sophisticated statement with the Current Abstract Wavy Striped Area Rug. Patterned with a fun modern design, Current is an exquisitely soft machine-woven polyester and chenille shag rug that offers wide-ranging plush support. Complete with a jute backing, distinctive two-tier pile, and a 1.18-inch shag design, Current enhances traditional and contemporary modern decors while outlasting everyday use. Featuring a whimsical pattern, this area rug with a high-density weave and cozy feel is a perfect addition to the living room, bedroom, or family room. Current is a family-friendly rug that provides a soft feeling underfoot. Vacuum regularly and spot clean with diluted soap or detergent as needed. Create a comfortable play area for kids and pets while protecting your floor from spills and heavy furniture with this carefree decor update for your home. Set Includes: One - Current Abstract Wavy Striped 8x10 Shag Area Rug