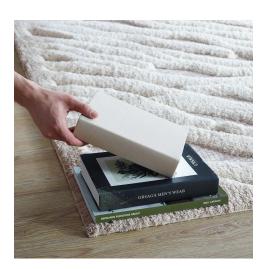

## Description

Make a sophisticated statement with the Current Abstract Wavy Striped Area Rug. Patterned with a fun modern design, Current is an exquisitely soft machine-woven polyester and chenille shag rug that offers wide-ranging plush support. Complete with a jute backing, distinctive two-tier pile, and a 1.18-inch shag design, Current enhances traditional and contemporary modern decors while outlasting everyday use. Featuring a whimsical pattern, this area rug with a high-density weave and cozy feel is a perfect addition to the living room, bedroom, or family room. Current is a family-friendly rug that provides a soft feeling underfoot. Vacuum regularly and spot clean with diluted soap or detergent as needed. Create a comfortable play area for kids and pets while protecting your floor from spills and heavy furniture with this carefree decor update for your home. Set Includes: One - Current Abstract Wavy Striped 8x10 Shag Area Rug