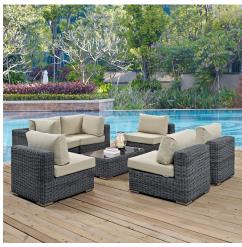

## **Summon 7 Piece Outdoor Patio Sunbrella Sectional Set**

\$5,862.00

## Description

Experience the outdoors with exceptional comfort and quality. Summon Outdoor Patio Sectional Sofa set offers an exquisite two-tone synthetic rattan weave, plush all-weather cushions with industry-leading Sunbrella fabric, UV protection, and a sturdy powder-coated aluminum frame. Featuring an elegant modern look, Summon Patio Sectional Sofa Set is part of an avant-garde outdoor sectional series well-equipped for enhancing patio, backyard, or poolside gatherings. This installment of the series is an Outdoor Patio Furniture set with Coffee Table. Set Includes: Four - Summon Rattan Outdoor Patio Armless Chairs One - Summon Rattan Outdoor Patio Corners