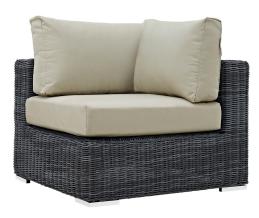

## Description

Experience the outdoors with exceptional comfort and quality. Summon Outdoor Patio Sectional Sofa set offers an exquisite two-tone synthetic rattan weave, plush all-weather cushions with industry-leading Sunbrella fabric, UV protection, and a sturdy powder-coated aluminum frame. Featuring an elegant modern look, Summon Patio Sectional Sofa Set is part of an avant-garde outdoor sectional series well-equipped for enhancing patio, backyard, or poolside gatherings. This installment of the series is an Outdoor Patio Furniture set with Coffee Table. Set Includes: Four - Summon Rattan Outdoor Patio Armless Chairs One - Summon Rattan Outdoor Patio Corners