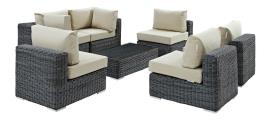

## Description

Experience the outdoors with exceptional comfort and quality. Summon Outdoor Patio Sectional Sofa set offers an exquisite two-tone synthetic rattan weave, plush all-weather cushions with industry-leading Sunbrella fabric, UV protection, and a sturdy powder-coated aluminum frame. Featuring an elegant modern look, Summon Patio Sectional Sofa Set is part of an avant-garde outdoor sectional series well-equipped for enhancing patio, backyard, or poolside gatherings. This installment of the series is an Outdoor Patio Furniture set with Coffee Table. Set Includes: Four - Summon Rattan Outdoor Patio Armless Chairs One - Summon Rattan Outdoor Patio Corners