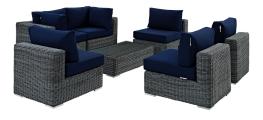

## **Summon 7 Piece Outdoor Patio Sunbrella Sectional Set**

\$5,862.00

## Description

Experience the outdoors with exceptional comfort and quality. Summon Outdoor Patio Sectional Sofa set offers an exquisite two-tone synthetic rattan weave, plush all-weather cushions with industry-leading Sunbrella fabric, UV protection, and a sturdy powder-coated aluminum frame. Featuring an elegant modern look, Summon Patio Sectional Sofa Set is part of an avant-garde outdoor sectional series well-equipped for enhancing patio, backyard, or poolside gatherings. This installment of the series is an Outdoor Patio Furniture set with Coffee Table. Set Includes: Four - Summon Rattan Outdoor Patio Armless Chairs One - Summon Rattan Outdoor Patio Corners

## Additional Information

| SKU        | SMODC12305                                                                                                                                                                                                                |
|------------|---------------------------------------------------------------------------------------------------------------------------------------------------------------------------------------------------------------------------|
| Dimensions | Overall Product Dimensions: 67"L x 201"W x 26 - 33.5"H Overall Coffee Table Dimensions: 25"L x 44.5"W x 13"H Overall Armless Dimensions: 36"L x 29.5"W x 26 - 33.5"H Overall Corner Dimensions: 36"L x 36"W x 26 - 33.5"H |