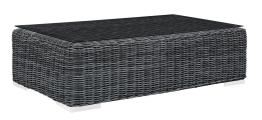

## Description

Experience the outdoors with exceptional comfort and quality. Summon Outdoor Patio Sectional Sofa set offers an exquisite two-tone synthetic rattan weave, plush all-weather cushions with industry-leading Sunbrella fabric, UV protection, and a sturdy powder-coated aluminum frame. Featuring an elegant modern look, Summon Patio Sectional Sofa Set is part of an avant-garde outdoor sectional series well-equipped for enhancing patio, backyard, or poolside gatherings. This installment of the series is an Outdoor Patio Furniture set with Coffee Table. Set Includes: Four - Summon Rattan Outdoor Patio Armless Chairs One - Summon Rattan Outdoor Patio Corners

## Additional Information

| SKU        | SMODC12305                                                                                                                                                                                                                |
|------------|---------------------------------------------------------------------------------------------------------------------------------------------------------------------------------------------------------------------------|
| Dimensions | Overall Product Dimensions: 67"L x 201"W x 26 - 33.5"H Overall Coffee Table Dimensions: 25"L x 44.5"W x 13"H Overall Armless Dimensions: 36"L x 29.5"W x 26 - 33.5"H Overall Corner Dimensions: 36"L x 36"W x 26 - 33.5"H |