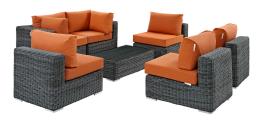

## **Summon 7 Piece Outdoor Patio Sunbrella Sectional Set**

\$5,862.00

## Description

Experience the outdoors with exceptional comfort and quality. Summon Outdoor Patio Sectional Sofa set offers an exquisite two-tone synthetic rattan weave, plush all-weather cushions with industry-leading Sunbrella fabric, UV protection, and a sturdy powder-coated aluminum frame. Featuring an elegant modern look, Summon Patio Sectional Sofa Set is part of an avant-garde outdoor sectional series well-equipped for enhancing patio, backyard, or poolside gatherings. This installment of the series is an Outdoor Patio Furniture set with Coffee Table. Set Includes: Four - Summon Rattan Outdoor Patio Armless Chairs One - Summon Rattan Outdoor Patio Corners

## Additional Information

| SKU        | SMODC12305                                                                                                                                                                                                                |
|------------|---------------------------------------------------------------------------------------------------------------------------------------------------------------------------------------------------------------------------|
| Dimensions | Overall Product Dimensions: 67"L x 201"W x 26 - 33.5"H Overall Coffee Table Dimensions: 25"L x 44.5"W x 13"H Overall Armless Dimensions: 36"L x 29.5"W x 26 - 33.5"H Overall Corner Dimensions: 36"L x 36"W x 26 - 33.5"H |