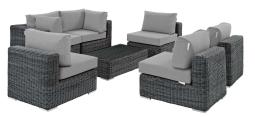

## **Summon 7 Piece Outdoor Patio Sunbrella Sectional Set**

\$5,862.00

## Description

Experience the outdoors with exceptional comfort and quality. Summon Outdoor Patio Sectional Sofa set offers an exquisite two-tone synthetic rattan weave, plush all-weather cushions with industry-leading Sunbrella fabric, UV protection, and a sturdy powder-coated aluminum frame. Featuring an elegant modern look, Summon Patio Sectional Sofa Set is part of an avant-garde outdoor sectional series well-equipped for enhancing patio, backyard, or poolside gatherings. This installment of the series is an Outdoor Patio Furniture set with Coffee Table. Set Includes: Four - Summon Rattan Outdoor Patio Armless Chairs One - Summon Rattan Outdoor Patio Corners

## Additional Information

| SKU        | SMODC12305                                                                                                                                                                                                                |
|------------|---------------------------------------------------------------------------------------------------------------------------------------------------------------------------------------------------------------------------|
| Dimensions | Overall Product Dimensions: 67"L x 201"W x 26 - 33.5"H Overall Coffee Table Dimensions: 25"L x 44.5"W x 13"H Overall Armless Dimensions: 36"L x 29.5"W x 26 - 33.5"H Overall Corner Dimensions: 36"L x 36"W x 26 - 33.5"H |