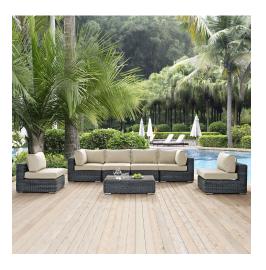

## **Summon 7 Piece Outdoor Patio Sunbrella Sectional Set**

\$5,862.00

## Description

Experience the outdoors with exceptional comfort and quality. Summon Outdoor Patio Sectional Sofa set offers an exquisite two-tone synthetic rattan weave, plush all-weather cushions with industry-leading Sunbrella fabric, UV protection, and a sturdy powder-coated aluminum frame. Featuring an elegant modern look, Summon Patio Sectional Sofa Set is part of an avant-garde outdoor sectional series well-equipped for enhancing patio, backyard, or poolside gatherings. This installment of the series is an Outdoor Patio Furniture set with Coffee Table. Set Includes: Four - Summon Rattan Outdoor Patio Armless Chairs One - Summon Rattan Outdoor Patio Corners