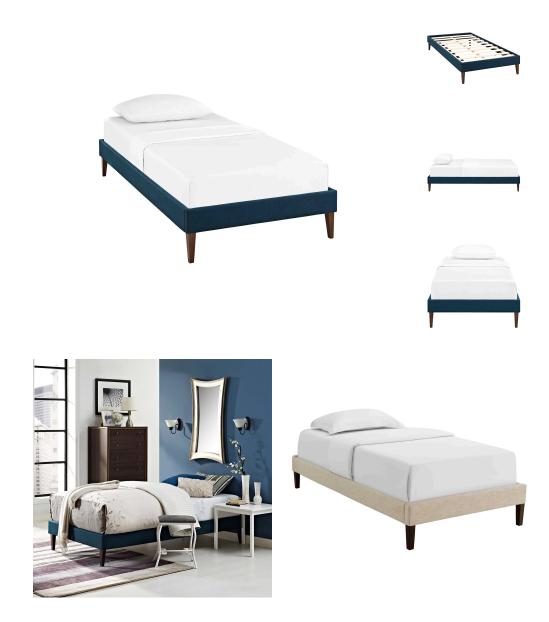

## **Tessie Twin Fabric Bed Frame With Squared Tapered Legs**

\$236.00

## Description

Accelerate your bedroom decor with the Tessie Platform Bed. Made with a solid wood frame upholstered in polyester fabric, Tessie features tapered wood legs, plastic foot glides, ten sturdy wood slats with a centered supporting bar and two support legs for enhanced stability. Due to the wooden slat support system, the use of a box spring is unnecessary. Tessie supports memory foam mattresses such as our Aveline series, and is compatible with one of our headboard styles: Jessamine, Terisa, Laura, Phoebe, Camille, and Josie. Perfect for mid-century modern, minimalist and contemporary bedrooms. Mattress not included Set Includes: 1 - Tessie Bed Frame

## **Additional Information**

| SKU        | SMODC17414                                                                                                                                                                              |
|------------|-----------------------------------------------------------------------------------------------------------------------------------------------------------------------------------------|
| Dimensions | Overall Product Dimensions: 80.5"L x 42.5"W x 13"H Bed Inner Size: 76"L x 40"W Long Board Size: 76"L x 6"W x 1"H Short Board Size: 42.5"L x 6"W x 2.5"H Leg Dimensions: 2"L x 2"W x 7"H |