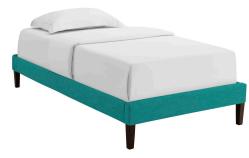

## **Tessie Twin Fabric Bed Frame With Squared Tapered Legs**

\$236.00

## Description

Accelerate your bedroom decor with the Tessie Platform Bed. Made with a solid wood frame upholstered in polyester fabric, Tessie features tapered wood legs, plastic foot glides, ten sturdy wood slats with a centered supporting bar and two support legs for enhanced stability. Due to the wooden slat support system, the use of a box spring is unnecessary. Tessie supports memory foam mattresses such as our Aveline series, and is compatible with one of our headboard styles: Jessamine, Terisa, Laura, Phoebe, Camille, and Josie. Perfect for mid-century modern, minimalist and contemporary bedrooms. Mattress not included Set Includes: 1 - Tessie Bed Frame