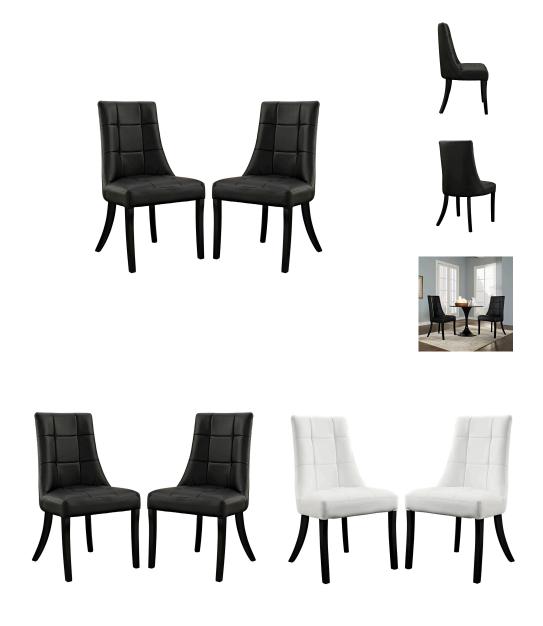

## Description

Sweeping lines bring a majestic air to the Noblesse dining chair. Surround your dining table with a royal view that inspires everyone to linger. Complete with a faux leather checkerboard patterned seatback that adds depth to this modern twist on the elegant seating choice, entertain family and friends on this padded chair intended to remain comfortable for hours. Set Includes: Two - Noblesse Dining Chair