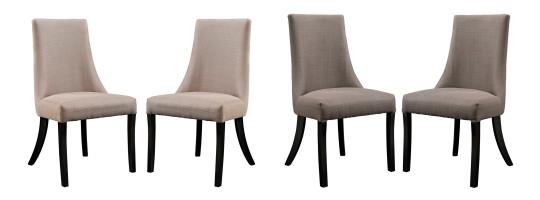

## **Reverie Dining Side Chair Set Of 2**

\$452.00

## Description

Dream effortlessly among sweeping curves and a gentle finesse reminiscent of bygone eras. The Reverie dining chair will bestow elegance to your dining scene while speaking volumes in a soft and silent way. The durable parawood legs and dense foam padding make for a sturdy addition that will help imbue your decor with a sense of ease and pleasant calm. Set Includes: Two - Reverie Dining Chair