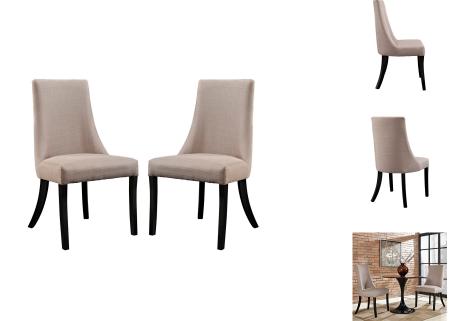

## **Reverie Dining Side Chair Set Of 2**

\$452.00

## Description

Dream effortlessly among sweeping curves and a gentle finesse reminiscent of bygone eras. The Reverie dining chair will bestow elegance to your dining scene while speaking volumes in a soft and silent way. The durable parawood legs and dense foam padding make for a sturdy addition that will help imbue your decor with a sense of ease and pleasant calm. Set Includes: Two - Reverie Dining Chair

## **Additional Information**

| SKU        | SMODC11374                                     |
|------------|------------------------------------------------|
| Dimensions | Overall Product Dimensions: 23"L x 22"W x 38"H |